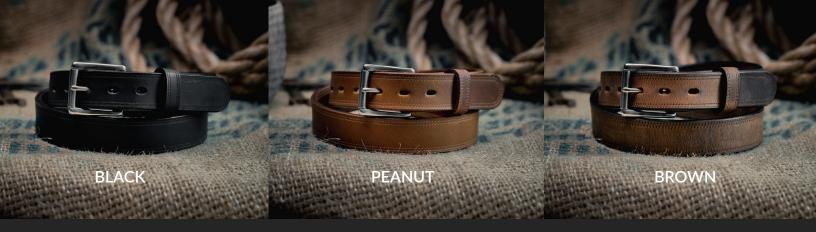

## THE MONTANA BISON BELT SPECS

|                              | 10000                                        |
|------------------------------|----------------------------------------------|
| Style Number:                | A2880                                        |
| Colors:                      | Black, Brown, Peanut                         |
| Sizes:                       | 32-54                                        |
| Width:                       | 1.5"                                         |
| Thickness:                   | ~0.22" to 0.24"                              |
| Leather Weight:              | 17 oz.                                       |
| Leather Ply:                 | 2 ply                                        |
| Country of Manufacture:      | USA                                          |
| Leather Type:                | Bison leather from North America             |
| Hardware:                    | Stainless steel roller buckle                |
| Interchangeable Buckle:      | Yes - Chicago screw construction 3/8" screws |
| Number of Holes and Spacing: | 6 holes spaced 1" on center                  |
| Warranty:                    | 100 years*                                   |