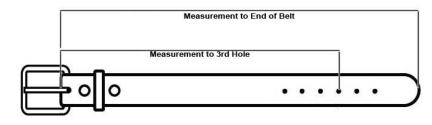

| BELT SIZE | Measurement<br>to 3rd Hole | Measurement to<br>End of Belt |
|-----------|----------------------------|-------------------------------|
| 32        | 32"                        | 39"                           |
| 34        | 34"                        | 41"                           |
| 36        | 36"                        | 43"                           |
| 38        | 38"                        | 45"                           |
| 40        | 40"                        | 47"                           |
| 42        | 42"                        | 49"                           |
| 44        | 44"                        | 51"                           |
| 46        | 46"                        | 53"                           |
| 48        | 48"                        | 55"                           |
| 50        | 50"                        | 57"                           |
| 52        | 52"                        | 59"                           |
| 54        | 54"                        | 61"                           |