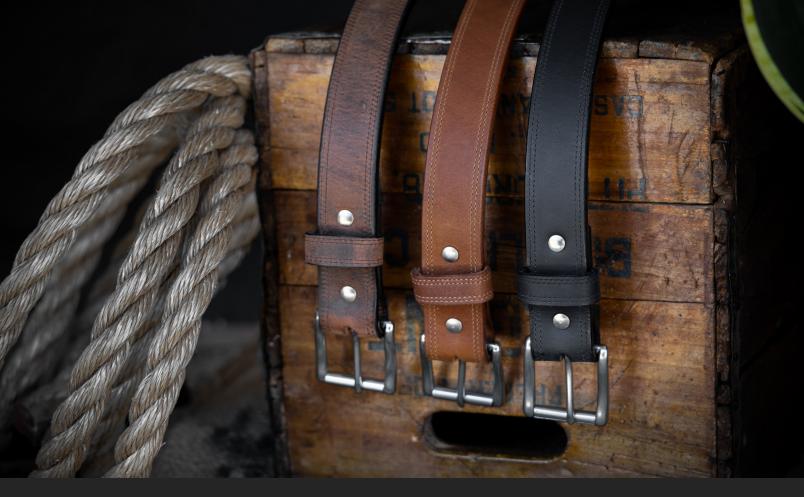

## 1.5" THE MONTANA BISON BELT

Wait until you get your hands on The Montana belt! Made from two layers of rugged but luxurious bison leather, this belt doesn't look its best until it's had a bit of wear on it.

Coming in at 17-18oz, this is one rugged, beefy belt that will last a lifetime. No splitting, cracking, or peeling apart ever with a Hanks Belt. Held together with Chicago screws, you can easily swap buckles if you like, but why? This belt features our premium low-profile stainless steel roller buckle. Super rugged yet refined looking.

The Bison leather is supple, yet the dual layers give this belt the beef to support anything you want to hang off it. The double-needle stitching is rugged and will assure this belt stays together for life.