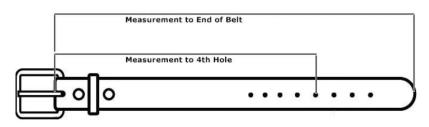

Number of Holes and Spacing: 8 holes spaced 1" on center

Warranty: 100 years\*

| BELT SIZE | Measurement<br>to 4th Hole | Measurement to<br>End of Belt |
|-----------|----------------------------|-------------------------------|
| 32        | 32"                        | 39"                           |
| 34        | 34"                        | 41"                           |
| 36        | 36"                        | 43"                           |
| 38        | 38"                        | 45"                           |
| 40        | 40"                        | 47"                           |
| 42        | 42"                        | 49"                           |
| 44        | 44"                        | 51"                           |
| 46        | 46"                        | 53"                           |
| 48        | 48"                        | 55"                           |
| 50        | 50"                        | 57"                           |
| 52        | 52"                        | 59"                           |
| 54        | 54"                        | 61"                           |
| 56        | 56"                        | 63"                           |
| 58        | 58"                        | 65"                           |
| 60        | 60"                        | 67"                           |