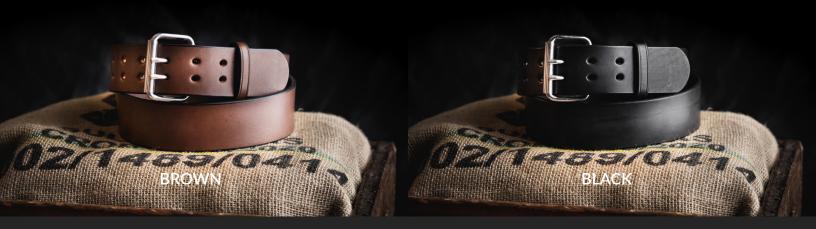

## THE MARSHALL BELT SPECS

Style Number: A470

Colors: Black, Brown

**Sizes:** 32-60

Width: 2"

Thickness: ~0.21" - 0.23"

Leather Weight: ~14 oz.

Leather Ply: Solid 1 piece full-grain leather