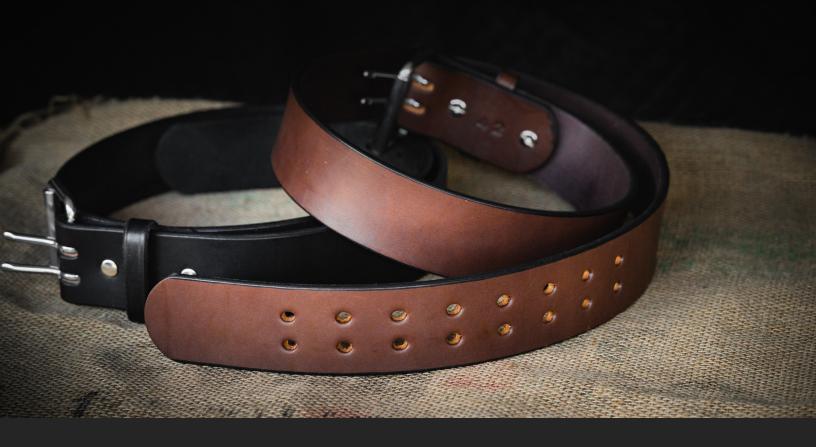

THE MARSHALL BELT

Introducing The Marshall from Hanks Belts. A 2" wide CCW Gun belt for those who like a garrison style belt.

**IMPORTANT:** Before ordering, make sure this belt will fit your belt loops. It fits almost all jeans, but some khaki or casual pants may not have wide enough loops.

This USA made gun belt has a double prong garrison style construction to securely fasten and hold tight. Whatever you hang on the Marshall won't be leaving town.

The double prong roller buckle is held on with Chicago screws which make for easy buckle swaps. No worries of an unusable belt because a snap broke. With the heavy-duty roller, you can snug your belt up as tight as you like with ease.

## THE MARSHALL BELT SPECS

Style Number: A470

Colors: Black, Brown

**Sizes:** 32-60

Width: 2"

Thickness: ~0.21" - 0.23"

Leather Weight: ~14 oz.

Leather Ply: Solid 1 piece full-grain leather