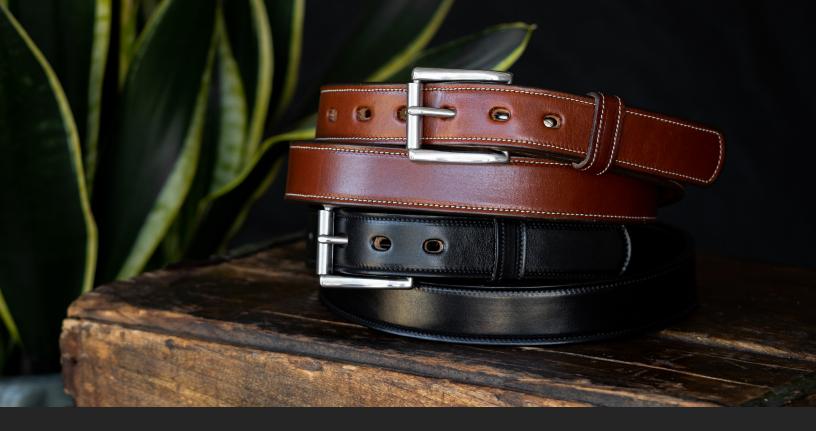

## THE HIGHLAND BELT

The Highland by Hanks Belts quickly could become your favorite belt in the closet. It doesn't matter if you are wearing jeans and a sweatshirt or a sport coat and tie the Highland looks equally at home with either ensemble.

The top layer is made from the finest English bridle leather that is vegetable tanned for a finish that only gets better with age. We back it with a premium sunset leather lining that looks just as beautiful as the front.

We used the premium stainless steel low profile roller buckle on this belt to bring it all together. The nickel-free buckle on the Hanks Highland belt makes it the perfect choice for those with nickel allergies.

The Highland is the perfect all-around belt for any occasion. You just won't find a belt like this in any department store.