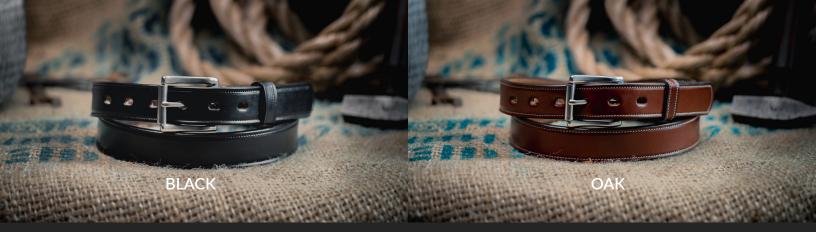

## THE HIGHLAND BELT

The Highland by Hanks Belts quickly could become your favorite belt in the closet. It doesn't matter if you are wearing jeans and a sweatshirt or a sport coat and tie the Highland looks equally at home with either ensemble.

## THE HIGHLAND BELT SPECS

**Style Number:** A2400

Colors: Black, Oak

**Sizes:** 32-52

Width: 1.25"

Thickness: ~0.20"

Leather Weight: ~12 oz.

**Leather Ply:** 2 ply vegetable tanned leather