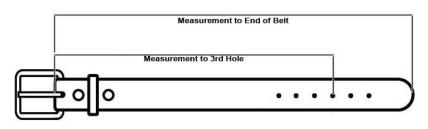

Number of Holes and Spacing: 6 holes spaced 1" on center

Warranty: 100 years\*

| BELTSIZE | Measurement<br>to 3rd Hole | Measurement to<br>End of Belt |
|----------|----------------------------|-------------------------------|
| 32       | 32"                        | 39"                           |
| 34       | 34"                        | 41"                           |
| 36       | 36"                        | 43"                           |
| 38       | 38"                        | 45"                           |
| 40       | 40"                        | 47"                           |
| 42       | 42"                        | 49"                           |
| 44       | 44"                        | 51"                           |
| 46       | 46"                        | 53"                           |
| 48       | 48"                        | 55"                           |
| 50       | 50"                        | 57"                           |
| 52       | 52"                        | 59"                           |