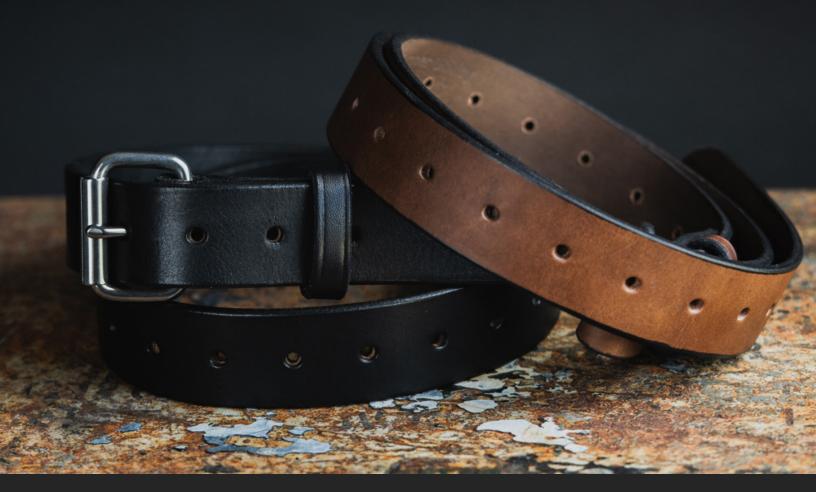

## 1.5" THE GUNNER UTILITY BELT

We took our bestselling gun belt, the Hanks Gunner Belt, and added a nice twist to it. Our famous Gunner Belt can now double as a tool in an emergency. By punching holes from end to end this belt just may save the day if the need arises.

Made from our most versatile leather thickness this belt will support your firearm safely and securely for all-day comfort plus: can hold wound dressings in place, strap to secure cargo, sling for injured limbs, pack and transport firewood, pull someone to safety, attach additional gear to pack, and much more we haven't thought of yet!

The Gunner Utility is a great choice for the MacGyver in all of us and who knows, it could save your life someday.