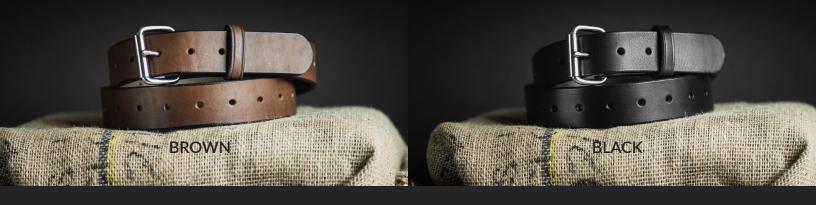

## THE GUNNER UTILITY BELT SPECS

| Style Number:                | A2500                                           |
|------------------------------|-------------------------------------------------|
| Colors:                      | Black, Brown                                    |
| Sizes:                       | 32-60                                           |
| Width:                       | 1.5"                                            |
| Thickness:                   | ~0.21" to 0.23"                                 |
| Leather Weight:              | ~14 oz.                                         |
| Leather Ply:                 | Solid 1 piece full-grain leather                |
| Country of Manufacture:      | USA                                             |
| Leather Type:                | USA tanned full-grain North American steer hide |
| Hardware:                    | Nickel-plated steel - USA or Imported           |
| Interchangeable Buckle:      | Yes - Chicago screw construction 3/8" screws    |
| Number of Holes and Spacing: | Full-length hole punch spaced 1" on center      |
| Warranty:                    | 100 years*                                      |