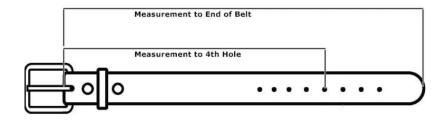

| BELT SIZE | Measurement<br>to 4th Hole | Measurement to<br>End of Belt |
|-----------|----------------------------|-------------------------------|
| 32        | 31"                        | 38"                           |
| 34        | 33"                        | 40"                           |
| 36        | 35"                        | 42"                           |
| 38        | 37"                        | 44"                           |
| 40        | 39"                        | 46"                           |
| 42        | 41"                        | 48"                           |
| 44        | 43"                        | 50"                           |
| 46        | 45"                        | 52"                           |
| 48        | 47"                        | 54"                           |
| 50        | 49"                        | 56"                           |
| 52        | 51"                        | 58"                           |
| 54        | 53"                        | 60"                           |
| 56        | 55"                        | 62"                           |
| 58        | 57"                        | 64"                           |
| 60        | 59"                        | 66"                           |