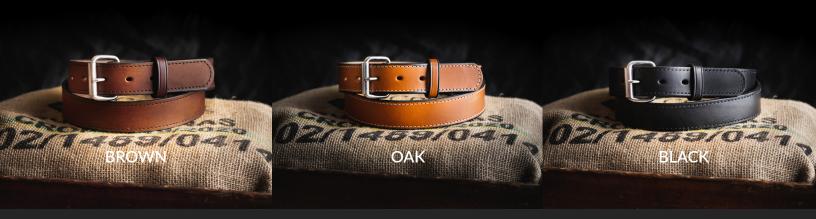

## THE GUNNER STITCHED BELT SPECS

Style Number: AMA2496

Colors: Black, Brown, Oak

**Sizes:** 32-60 **Width:** 1.5"

**Thickness:** ~0.21" to 0.23"

**Leather Weight:** ~14 oz.

**Leather Ply:** Solid 1 piece full-grain leather