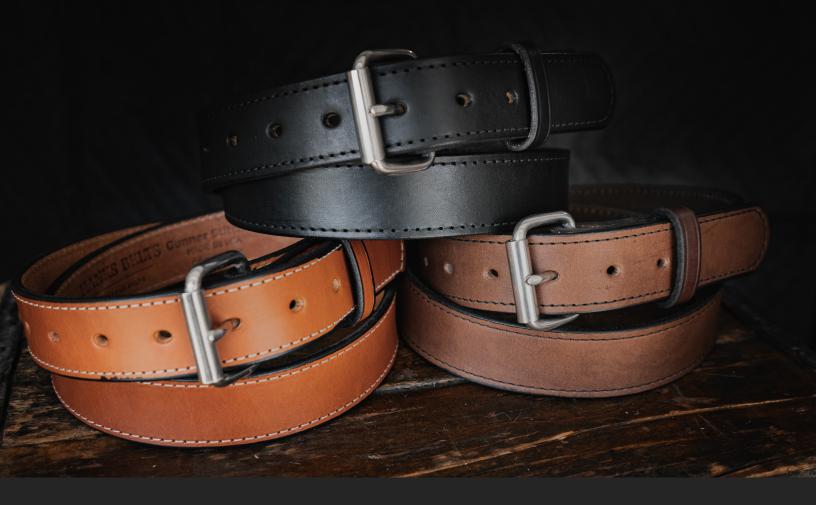

## THE GUNNER STITCHED BELT

Our bestselling leather gun or work belt, Hanks CCW belt "The Gunner," with a handsomely stitched edge for a more refined look. Made from rugged 14 oz. leather, this belt will support anything you hang on it with ease. From tool belts, hammers, flashlights, and firearms, this belt supports them all without ever cracking or splitting.

No rolling, sagging or twisting with this belt. At 1.5" wide, this is our most popular width and fits most belt loops with no issues. From jeans to khakis, this belt will hold them all up.

USA made by skilled leather craftsmen using USA leather, this is one of the best CCW values on the market. We use only solid full-grain leather in our belts and never any split hides. This results in a superior belt that we can back with our exclusive 100-year warranty.

The Hanks CCW Gunner Stitched makes the perfect leather gun belt when you need something with a bit more flair.