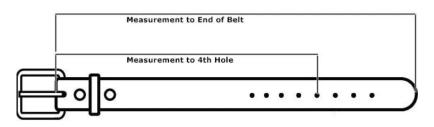

Number of Holes and Spacing: 8 holes spaced 1" on center

Warranty: 100 years\*

| BELT SIZE | Measurement<br>to 4th Hole | Measurement to<br>End of Belt |
|-----------|----------------------------|-------------------------------|
| 32        | 32"                        | 39"                           |
| 34        | 34"                        | 41"                           |
| 36        | 36"                        | 43"                           |
| 38        | 38"                        | 45"                           |
| 40        | 40"                        | 47"                           |
| 42        | 42"                        | 49"                           |
| 44        | 44"                        | 51"                           |
| 46        | 46"                        | 53"                           |
| 48        | 48"                        | 55"                           |
| 50        | 50"                        | 57"                           |
| 52        | 52"                        | 59"                           |
| 54        | 54"                        | 61"                           |
| 56        | 56"                        | 63"                           |
| 58        | 58"                        | 65"                           |
| 60        | 60"                        | 67"                           |