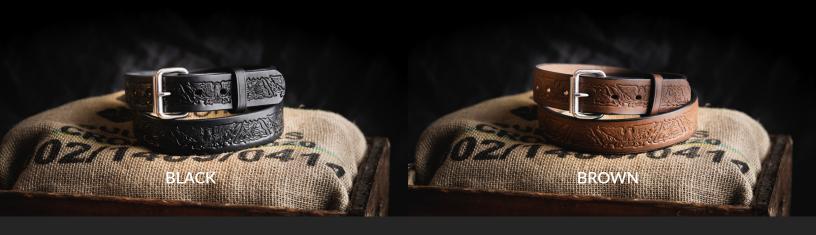

## THE GUNNER EAGLE BELT SPECS

**Style Number:** A2345

Colors: Black, Brown

**Sizes:** 32-60 **Width:** 1.5"

**Thickness:** ~0.17" to 0.20"

**Leather Weight:** ~14 oz.

**Leather Ply:** Solid 1 piece full-grain leather

Country of Manufacture: USA

Leather Type: USA tanned full-grain North American steer hide

Hardware: Heavy duty roller buckle - USA or Imported

**Interchangeable Buckle:** Yes - Chicago screw construction 3/8" screws