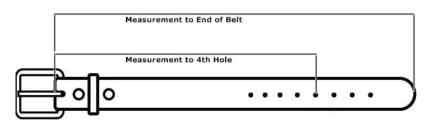

**Number of Holes and Spacing:** 8 holes spaced 1" on center

Warranty: 100 years\*

| BELTSIZE | Measurement<br>to 4th Hole | Measurement to<br>End of Belt |
|----------|----------------------------|-------------------------------|
| 32       | 31"                        | 39"                           |
| 34       | 33"                        | 41"                           |
| 36       | 35"                        | 43"                           |
| 38       | 37"                        | 45"                           |
| 40       | 39"                        | 47"                           |
| 42       | 41"                        | 49"                           |
| 44       | 43"                        | 51"                           |
| 46       | 45"                        | 53"                           |
| 48       | 47"                        | 55"                           |
| 50       | 49"                        | 57"                           |
| 52       | 51"                        | 59"                           |
| 54       | 53"                        | 61"                           |
| 56       | 55"                        | 63"                           |
| 58       | 57"                        | 65"                           |
| 60       | 59"                        | 67"                           |