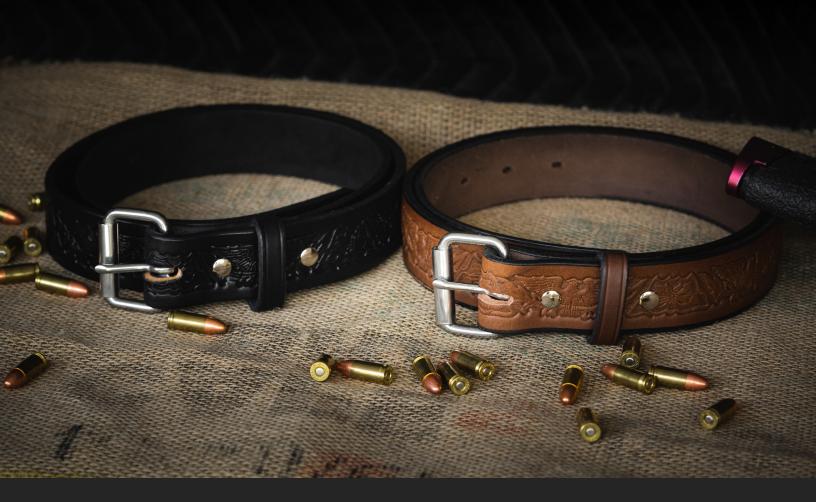

## THE GUNNER EAGLE BELT

When you want a little more style added to your CCW Gun belt, give the Hanks Belts Gunner Eagle a try. Our heavy full-grain leather is embossed with a handsome eagle print giving it just a bit more flair.

Made from the same rugged 14 oz. leather as our Gunner Belt this gun belt will support most firearms.

The heavy-duty roller buckle makes cinching your belt down snug a breeze and reduces wear on the belt from tightening it up.

Chicago screws hold it all together so swapping out buckles is a snap. Loosen, swap, tighten, all done. The screws won't wear out or break like snaps.

Like all Hanks gun belts, the Gunner Eagle is made right here in the USA. You wouldn't want it any other way.