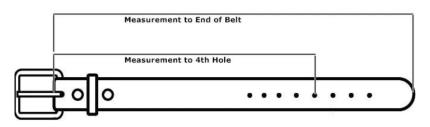

Number of Holes and Spacing: 8 holes spaced 1" on center

Warranty: 100 years\*

| BELTSIZE | Measurement<br>to 4th Hole | Measurement to<br>End of Belt |
|----------|----------------------------|-------------------------------|
| 32       | 32"                        | 39"                           |
| 34       | 34"                        | 41"                           |
| 36       | 36"                        | 43"                           |
| 38       | 38"                        | 45"                           |
| 40       | 40"                        | 47"                           |
| 42       | 42"                        | 49"                           |
| 44       | 44"                        | 51"                           |
| 46       | 46"                        | 53"                           |
| 48       | 48"                        | 55"                           |
| 50       | 50"                        | 57"                           |
| 52       | 52"                        | 59"                           |
| 54       | 54"                        | 61"                           |
| 56       | 56"                        | 63"                           |
| 58       | 58"                        | 65"                           |
| 60       | 60"                        | 67"                           |