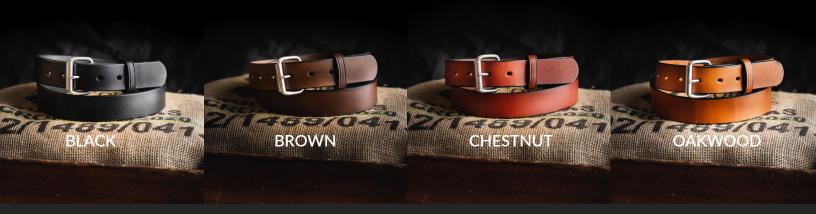

## THE GUNNER BELT SPECS

Style Number: AMA2495

Colors: Black, Brown, Chestnut, Oakwood

**Sizes:** 32-60 **Width:** 1.5"

**Thickness:** ~0.21" to 0.23"

**Leather Weight:** ~14 oz.

**Leather Ply:** Solid 1 piece full-grain leather