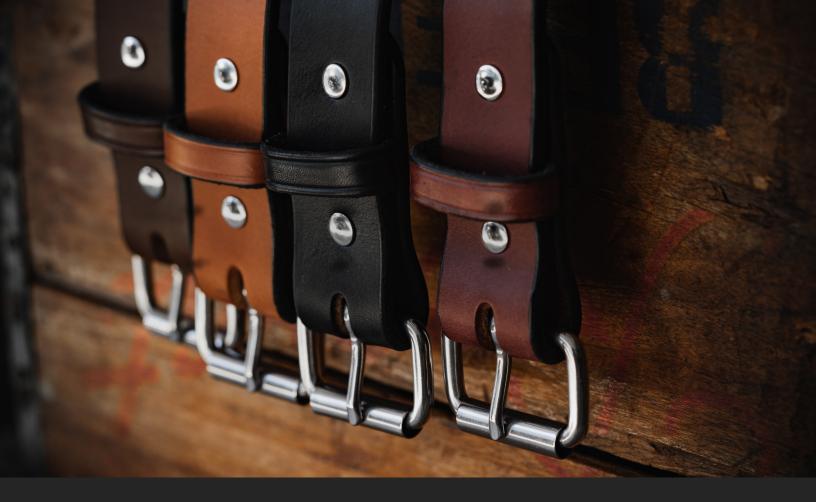

## THE GUNNER BELT

This is the Hanks Belt that started it all. Our bestselling work and CCW belt, the Hanks Gunner Belt<sup>™</sup>, just keeps on performing. Simple in design but gets the job done at a price that no one comes close to matching.

The Hanks Gunner Belt<sup>™</sup> is one tough and rugged belt. This belt is 1 1/2" wide and made out of 14 oz solid full-grain steer hide. Made right here in the USA, this belt will probably outlast you.

## THE GUNNER BELT SPECS

Style Number: AMA2495

Colors: Black, Brown, Chestnut, Oakwood

**Sizes:** 32-60 **Width:** 1.5"

**Thickness:** ~0.21" to 0.23"

**Leather Weight:** ~14 oz.

**Leather Ply:** Solid 1 piece full-grain leather