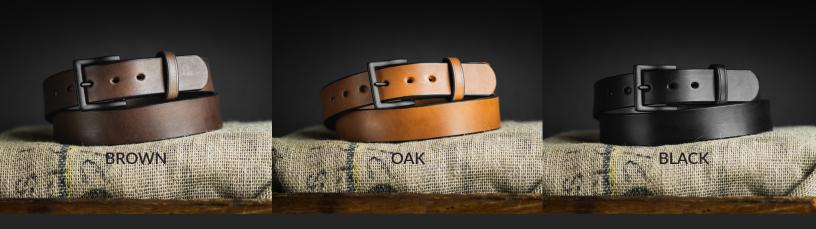

## THE EVERYDAY BELT SPECS

Style Number: A2700

Colors: Black, Brown, Oak

**Sizes:** 32-60 **Width:** 1.5"

**Thickness:** ~0.20" to 0.22"

**Leather Weight:** ~13 oz.

**Leather Ply:** Solid 1 piece full-grain leather