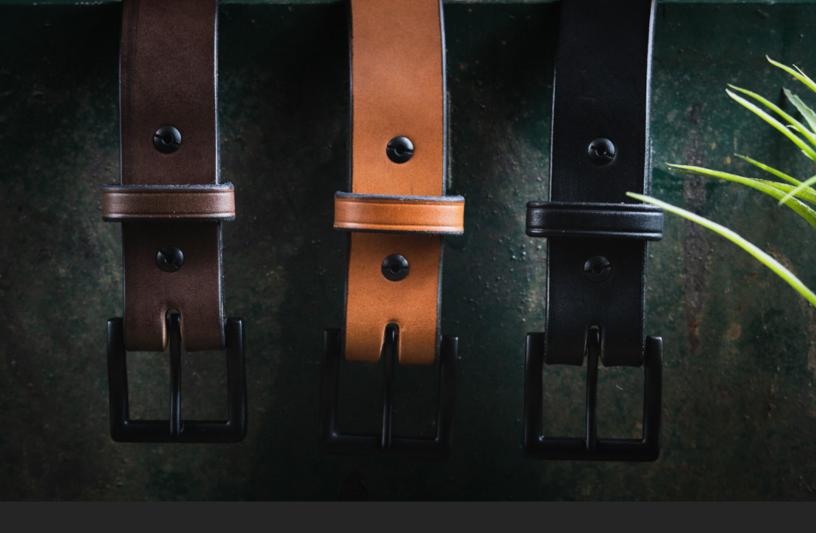

## THE EVERYDAY BELT

Looking for a belt that won't crack and break at the holes? Need a belt that won't stretch and sag when carrying your tool pouch? Well, here you go. The Everyday Work Belt from Hanks Belts will take whatever you can throw at it or hang on it. It is made from a solid 13 oz steer hide. This leather work belt won't sag, stretch excessively, or break at the holes like leather department store belts. The solid full-grain leather is sliced right from the hide and handcrafted resulting in a belt that will probably be handed down to your kids. You won't find a better belt construction. The Everyday Work Belt is accented with our super tough black powder-coated buckle that is held on with two black oxide tactical screws so you can easily swap the buckle out. So stop wasting your money on belts that only last six months, don't hold your pants up, or sag and stretch. This may be the last belt you ever need.

## THE EVERYDAY BELT SPECS

Style Number: A2700

Colors: Black, Brown, Oak

**Sizes:** 32-60 **Width:** 1.5"

**Thickness:** ~0.20" to 0.22"

**Leather Weight:** ~13 oz.

**Leather Ply:** Solid 1 piece full-grain leather