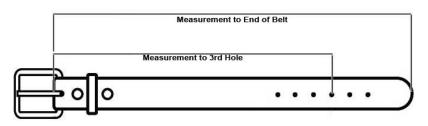

**Number of Holes and Spacing:** 6 holes spaced 1" on center

Warranty: 100 years\*

| BELT SIZE | Measurement<br>to 3rd Hole | Measurement to<br>End of Belt |
|-----------|----------------------------|-------------------------------|
| 32        | 32"                        | 39"                           |
| 34        | 34"                        | 41"                           |
| 36        | 36"                        | 43"                           |
| 38        | 38"                        | 45"                           |
| 40        | 40"                        | 47"                           |
| 42        | 42"                        | 49"                           |
| 44        | 44"                        | 51"                           |
| 46        | 46"                        | 53"                           |
| 48        | 48"                        | 55"                           |
| 50        | 50"                        | 57"                           |
| 52        | 52"                        | 59"                           |
| 54        | 54"                        | 61"                           |
| 56        | 56"                        | 63"                           |
| 58        | 58"                        | 65"                           |
| 60        | 60"                        | 67"                           |