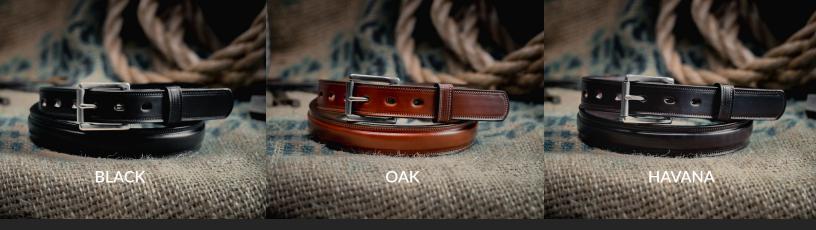

## THE ESQUIRE PREMIUM DRESS BELT SPECS

| Style Number:                | ۵2425                                                      |  |
|------------------------------|------------------------------------------------------------|--|
|                              |                                                            |  |
| Colors:                      | Black, Havana, Oak                                         |  |
| Sizes:                       | 32-52                                                      |  |
| Width:                       | 1.25"                                                      |  |
| Thickness:                   | ~0.20" excluding padding                                   |  |
| Leather Weight:              | ~12 oz.                                                    |  |
| Leather Ply:                 | Solid 1 piece full-grain leather                           |  |
| Country of Manufacture:      | USA                                                        |  |
| Leather Type:                | USA tanned premium English bridle vegetable tanned leather |  |
| Hardware:                    | Stainless steel roller buckle - USA or Imported            |  |
| Interchangeable Buckle:      | Yes - Chicago screw construction 1/4" screws               |  |
| Number of Holes and Spacing: | 6 holes spaced 1" on center                                |  |
| Warranty:                    | 100 years*                                                 |  |