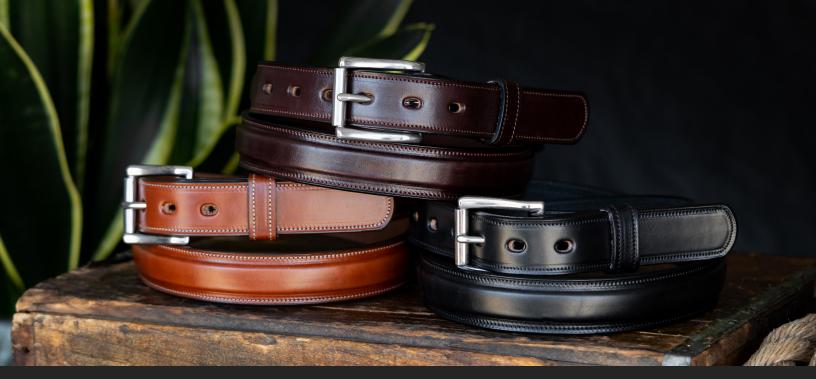

## 1.25" THE ESQUIRE PREMIUM DRESS BELT

The Esquire is the favorite of the owner of Hanks Belts. Whether you are wearing dress pants or jeans the Esquire will complement your outfit with a slightly more refined style that is sure to impress.

We start with the same English Bridle leather we use in our Canyon belt. The Esquire is then lined with premium leather so that you have the same quality inside and out. The 1 1/4" width is perfect for a sleeker look and fits the belt loops of all jeans or pants. The inside of the belt is raised with a separate full leather strip creating a distinctive appearance. The unique construction of the Esquire belt will last for years, age well, and conform to the individual shape of your body over time.

We use top-quality hardware to finish it off. Our more refined all stainless steel roller buckle provides easy buckling and unbuckling. The superior quality stainless steel buckle costs six times more than a standard plated steel buckle, which is no less than this belt deserves. Our Chicago screws hold it all together so you can easily swap buckles yet never have to worry about snaps which can become weakened and unreliable over time.