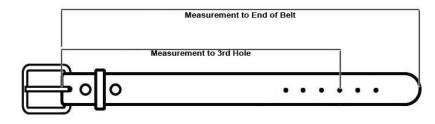

| BELT SIZE | Measurement<br>to 3rd Hole | Measurement to<br>End of Belt |
|-----------|----------------------------|-------------------------------|
| 32        | 32"                        | 39"                           |
| 34        | 34"                        | 41"                           |
| 36        | 36"                        | 43"                           |
| 38        | 38"                        | 45"                           |
| 40        | 40"                        | 47"                           |
| 42        | 42"                        | 49"                           |
| 44        | 44"                        | 51"                           |
| 46        | 46"                        | 53"                           |
| 48        | 48"                        | 55"                           |
| 50        | 50"                        | 57"                           |
| 52        | 52"                        | 59"                           |

## Size up to ensure proper fit and comfort of your new Hanks Belt:

Everyday/Casual Wear: Choose 1 size larger

SIZE

Work/Carry Use: Choose 2 sizes larger

SCAN TO WATCH OUR "HOW TO GET A PERFECT FIT" VIDEO