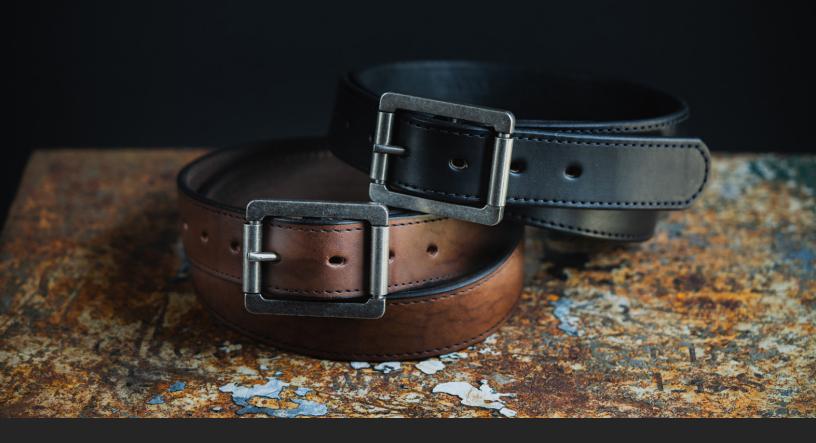

## THE DOUBLE ROLLER BELT

The Double Roller Belt from Hanks Belts will hold up to the toughest use with ease. We ran a decorative heavy-duty stitch around the edge to give it a more polished look. Then we added a retro double roller buckle to top it all off. The result is a belt that looks as good on or off the job site.

All USA Made from full-grain leather these belts won't crack, break, or sag no matter what you hang on them. From tapes and hammers to tool belts this belt will hold them all. Say goodbye to cheap imported department store belts that fail in months. Hanks Belts are built to last decades.

The solid full-grain leather is sliced right from the hide and crafted into these belts. You won't find a better belt construction. The result is a belt that will probably be handed down to your kids.