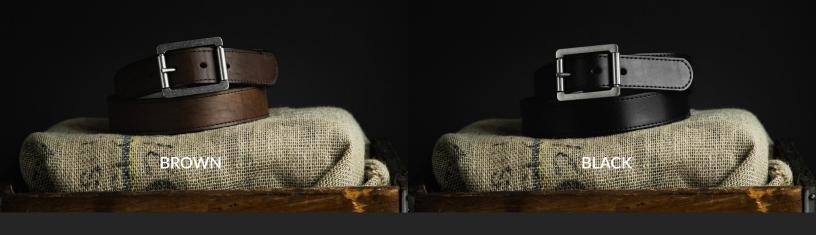

## THE DOUBLE ROLLER BELT SPECS

**Style Number:** A2100

Colors: Black, Brown

**Sizes:** 32-60 **Width:** 1.5"

Thickness: ~0.21" - 0.23"

Leather Weight: ~14 oz.

Leather Ply: Solid 1 piece full-grain leather

Country of Manufacture: USA