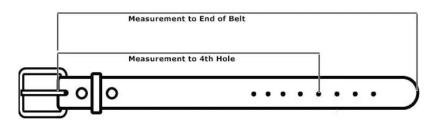

Warranty: 100 years\*

| BELTSIZE | Measurement<br>to 4th Hole | Measurement to<br>End of Belt |
|----------|----------------------------|-------------------------------|
| 32       | 31"                        | 39"                           |
| 34       | 33"                        | 41"                           |
| 36       | 35"                        | 43"                           |
| 38       | 37"                        | 45"                           |
| 40       | 39"                        | 47"                           |
| 42       | 41"                        | 49"                           |
| 44       | 43"                        | 51"                           |
| 46       | 45"                        | 53"                           |
| 48       | 47"                        | 55"                           |
| 50       | 49"                        | 57"                           |
| 52       | 51"                        | 59"                           |
| 54       | 53"                        | 61"                           |
| 56       | 55"                        | 63"                           |
| 58       | 57"                        | 65"                           |
| 60       | 59"                        | 67"                           |