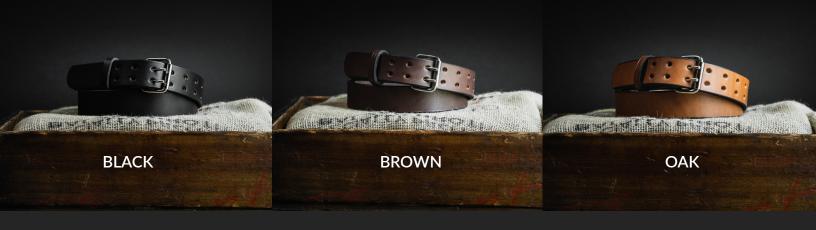

## THE DOUBLE PRONG WORK BELT SPECS

Style Number: AMA2497

Colors: Black, Brown, Oak

**Sizes:** 32-60 **Width:** 1.5"

Thickness: ~0.21" - 0.23"

**Leather Weight:** ~14 oz.

**Leather Ply:** Solid 1 piece full-grain leather