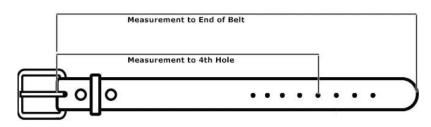

Number of Holes and Spacing: 8 holes spaced 1" on center

Warranty: 100 years\*

| BELTSIZE | Measurement<br>to 4th Hole | Measurement to<br>End of Belt |
|----------|----------------------------|-------------------------------|
| 32       | 32"                        | 39"                           |
| 34       | 34"                        | 41"                           |
| 36       | 36"                        | 43"                           |
| 38       | 38"                        | 45"                           |
| 40       | 40"                        | 47"                           |
| 42       | 42"                        | 49"                           |
| 44       | 44"                        | 51"                           |
| 46       | 46"                        | 53"                           |
| 48       | 48"                        | 55"                           |
| 50       | 50"                        | 57"                           |
| 52       | 52"                        | 59"                           |
| 54       | 54"                        | 61"                           |
| 56       | 56"                        | 63"                           |
| 58       | 58"                        | 65"                           |
| 60       | 60"                        | 67"                           |