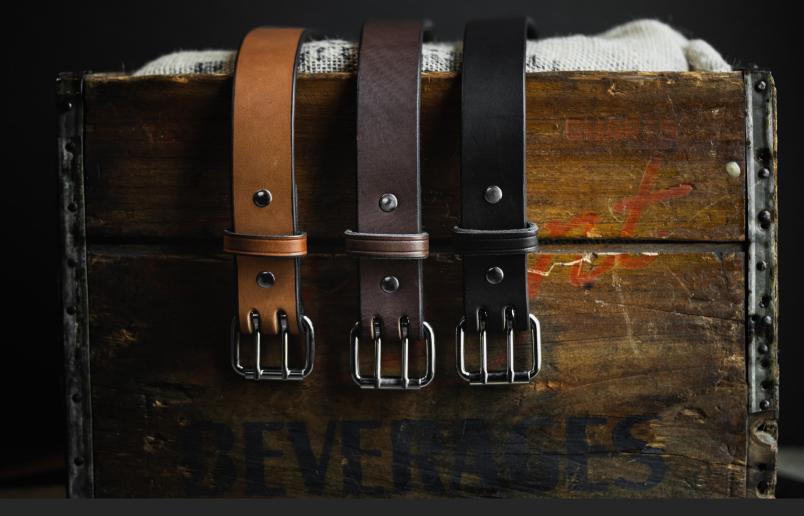

## THE DOUBLE PRONG EVERYDAY WORK BELT

We took our best-selling style and made it with a retro double prong! When you want a super rugged stylish belt this is the belt for you.

Made from 14oz full-grain steerhide this belt makes a great work belt that will hold anything you can hang from it. The steel double prong roller buckle is tough and adds that great retro look.

The perfect everyday or work belt.