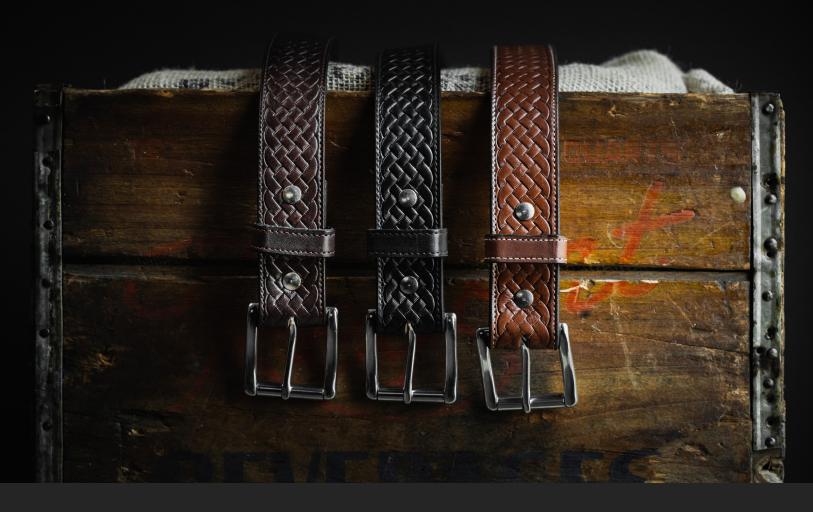

## THE CLASSIC BASKET WEAVE BELT

Timeless, classic, and the perfect go-to belt. We tried hundreds of designs to get this basketweave belt just right. The end result, what we think is the perfect basketweave leather belt.

Made from premium USA vegetable-tanned steer hides this belt will most likely last you your entire life. The embossed basket weave gives just the right amount of flair and style when you want something a bit more than just a plain belt.

The stainless steel buckle is held on with Chicago screws so you can easily swap the buckle if you like.

Available in three rich colors once you have one you'll want all three!