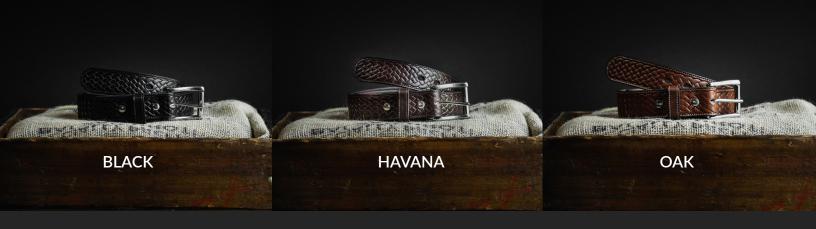

The stainless steel buckle is held on with Chicago screws so you can easily swap the buckle if you like.

Available in three rich colors once you have one you'll want all three!

## THE CLASSIC BASKET WEAVE BELT SPECS

Style Number: A2825

Colors: Black, Havana, Oak

**Sizes:** 32-60 **Width:** 1.5"

Thickness: ~0.20" Leather Weight: ~13 oz.

**Leather Ply:** Solid 1 piece full-grain leather