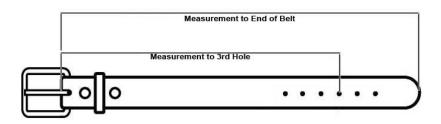

**Country of Manufacture:** USA

**Leather Type:** USA tanned steer hide **Hardware:** Stainless steel buckle

Interchangeable Buckle: Yes - Chicago screw construction

**Number of Holes and Spacing:** 6 holes spaced 1" on center

Warranty: 100 years\*

| BELTSIZE | Measurement<br>to 3rd Hole | Measurement to<br>End of Belt |
|----------|----------------------------|-------------------------------|
| 32       | 32"                        | 39"                           |
| 34       | 34"                        | 41"                           |
| 36       | 36"                        | 43"                           |
| 38       | 38"                        | 45"                           |
| 40       | 40"                        | 47"                           |
| 42       | 42"                        | 49"                           |
| 44       | 44"                        | 51"                           |
| 46       | 46"                        | 53"                           |
| 48       | 48"                        | 55"                           |
| 50       | 50"                        | 57"                           |
| 52       | 52"                        | 59"                           |
| 54       | 54"                        | 61"                           |
| 56       | 56"                        | 63"                           |
| 58       | 58"                        | 65"                           |
| 60       | 60"                        | 67"                           |