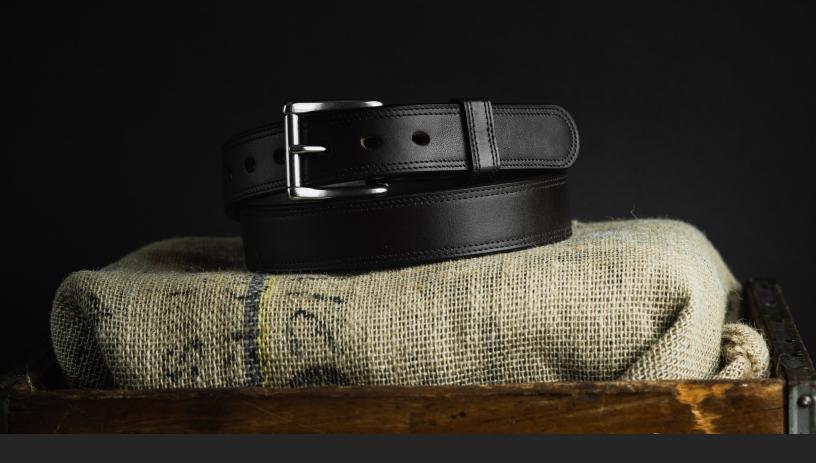

## THE BRUTE 17 OZ DOUBLE BELT

17+ ounces of pure USA steerhide! The Double Layer "Brute" belt from Hanks Belts is one of our toughest belts and one of our best values!

We batched one color only of this superb leather and ordered the hides in bulk. This results in us being able to produce large runs of this belt at once, right here in the USA, at a price that can't be beaten.

Made from two layers of approx. 9 oz vegetable tanned steerhide from a Pennsylvania tannery, this belt will hold most anything you hang on it. Double row stitched for ultimate durability results in a belt that stays together and looks great at the same time.

We use our premium low profile stainless steel roller buckle for long wear. It's also good for those that have nickle allergies. It's all held together with Chicago screws so you have the option of swapping out to any buckle of your choosing.