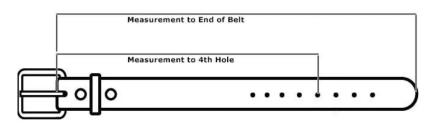

Warranty: 100 years\*

| BELTSIZE | Measurement<br>to 4th Hole | Measurement to<br>End of Belt |
|----------|----------------------------|-------------------------------|
| 32       | 31"                        | 39"                           |
| 34       | 33"                        | 41"                           |
| 36       | 35"                        | 43"                           |
| 38       | 37"                        | 45"                           |
| 40       | 39"                        | 47"                           |
| 42       | 41"                        | 49"                           |
| 44       | 43"                        | 51"                           |
| 46       | 45"                        | 53"                           |
| 48       | 47"                        | 55"                           |
| 50       | 49"                        | 57"                           |
| 52       | 51"                        | 59"                           |
| 54       | 53"                        | 61"                           |
| 56       | 55"                        | 63"                           |
| 58       | 57"                        | 65"                           |
| 60       | 59"                        | 67"                           |