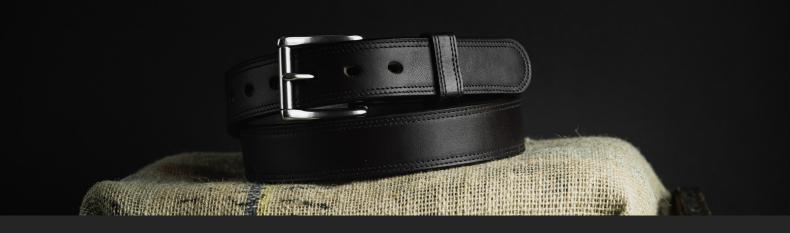

## THE BRUTE 17 OZ DOUBLE BELT

17+ ounces of pure USA steerhide! The Double Layer "Brute" belt from Hanks Belts is one of our toughest belts and one of our best values!

We batched one color only of this superb leather and ordered the hides in bulk. This results in us being able to produce large runs of this belt at once, right here in the USA, at a price that can't be beaten.

Made from two layers of approx. 9 oz vegetable tanned steerhide from a Pennsylvania tannery, this belt will hold most anything you hang on it. Double row stitched for ultimate durability results in a belt that stays together and looks great at the same time.