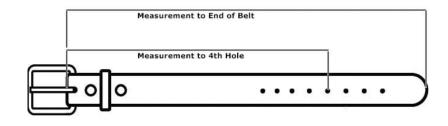

| <b>BELT SIZE</b> | Measurement<br>to 4th Hole | Measurement to<br>End of Belt |
|------------------|----------------------------|-------------------------------|
| 32               | 31"                        | 38"                           |
| 34               | 33"                        | 40"                           |
| 36               | 35"                        | 42"                           |
| 38               | 37"                        | 44"                           |
| 40               | 39"                        | 46"                           |
| 42               | 41"                        | 48"                           |
| 44               | 43"                        | 50"                           |
| 46               | 45"                        | 52"                           |
| 48               | 47"                        | 54"                           |
| 50               | 49"                        | 56"                           |
| 52               | 51"                        | 58"                           |
| 54               | 53"                        | 60"                           |
| 56               | 55"                        | 62"                           |
| 58               | 57"                        | 64"                           |
| 60               | 59"                        | 66"                           |

## Size up to ensure proper fit and comfort of your new Hanks Belt:

Everyday/Casual Wear: Choose 1 size larger

Work/Carry Use: Choose 2 sizes larger

SCAN TO WATCH OUR "HOW TO GET A PERFECT FIT" VIDEO