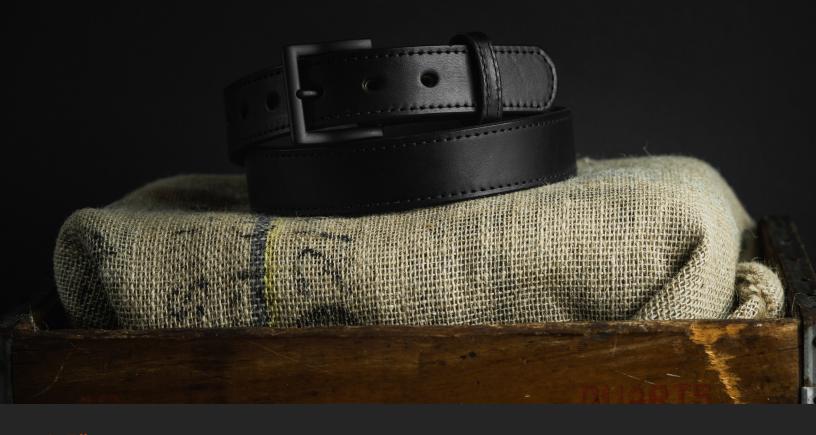

## 1.5" THE BLACK OUT TACTICAL BELT

Made from our ultra-rugged 17 oz extreme leather, this is one tough belt. This belt is one of our thickest single ply solid leather belts we make. The single needle accent stitch gives it a more finished look which results in a belt that looks right at home on khakis or jeans.

This belt works great for CCW use and also makes a great work belt due to its extra tough steer-hide leather.

The black powder-coated buckle is rugged but lightweight. This results in a little less bulk when the belt is on.

Holding it all together is the tactical look black oxide Chicago screws. Double slotted on each side makes for easy buckle swaps. These won't break or come undone as snaps can.