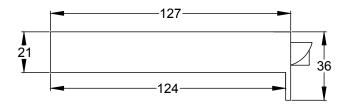

Web: www.suffolklatchcompany.co.uk Email: info@suffolklatchcompany.co.uk Tel: 01787 277277

Suffolk Latch Company Ltd Unit B Clare Suffolk CO10 8QD Scale: 1:2

Product Name: Rim Snib Lock Left Hand.

SKU: SNIB02L

Material / Colour: Cast Iron with Polished Brass Fittings.

Date:29/12/2020

Drawn By: Carl Benson

1 x Rim Lock, 1 x Keeper, and 5 x Counter Sunk Slotted Wood Screws.

Web: www.suffolklatchcompany.co.uk Email: info@suffolklatchcompany.co.uk Tel: 01787 277277