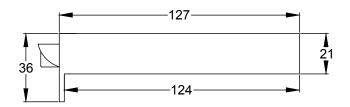

Web: www.suffolklatchcompany.co.uk Email: info@suffolklatchcompany.co.uk Tel: 01787 277277

Suffolk Latch Company Ltd Unit B Clare Suffolk CO10 8QD Scale: 1:2

Product Name: Rim Snib Lock Left Hand.

SKU: SNIB02L

Material / Colour: Cast Iron with Polished Brass Fittings.

Date:29/12/2020

Drawn By: Carl Benson

1 x Rim Lock, 1 x Keeper, and 5 x Counter Sunk Slotted Wood Screws.

Web: www.suffolklatchcompany.co.uk Email: info@suffolklatchcompany.co.uk Tel: 01787 277277