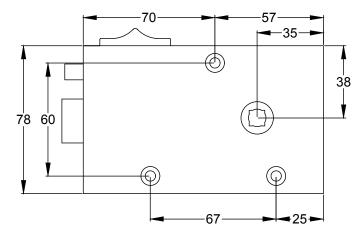

Web: www.suffolklatchcompany.co.uk Email: info@suffolklatchcompany.co.uk Tel: 01787 277277

Suffolk Latch Company Ltd Unit B Clare Suffolk CO10 8QD Scale: 1:2

Product Name: Rim Snib Lock Left Hand.

SKU: SNIB02L

Suffolk Latch Company Ltd Unit B Clare Suffolk CO10 8QD Scale: 1:2

Product Name: Rim Snib Lock Right Hand.

SKU: SNIB02R

Material / Colour: Cast Iron with Polished Brass Fittings.

Date:29/12/2020

Drawn By: Carl Benson