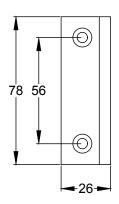

Web: www.suffolklatchcompany.co.uk Email: info@suffolklatchcompany.co.uk Tel: 01787 277277

Suffolk Latch Company Ltd Unit B Clare Suffolk CO10 8QD Scale: 1:2

Product Name: Rim Snib Lock Left Hand.

SKU: SNIB02L

Suffolk Latch Company Ltd Unit B Clare Suffolk CO10 8QD Scale: 1:2

Product Name: Rim Snib Lock Right Hand.

SKU: SNIB02R

Material / Colour: Cast Iron with Polished Brass Fittings.

Date:29/12/2020

Drawn By: Carl Benson