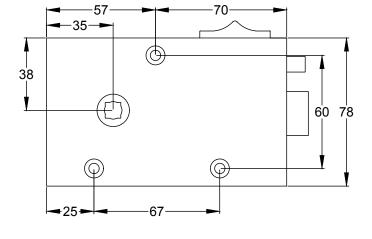

Suffolk Latch Company Ltd Unit B Clare Suffolk CO10 8QD Scale: 1:2

Product Name: Rim Snib Lock Right Hand.

SKU: SNIB02R

Material / Colour: Cast Iron with Polished Brass Fittings.

Date:29/12/2020

Drawn By: Carl Benson

1 x Rim Lock, 1 x Keeper, and 5 x Counter Sunk Slotted Wood Screws.