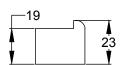

Web: www.suffolklatchcompany.co.uk Email: info@suffolklatchcompany.co.uk Tel: 01787 277277

Suffolk Latch Company Ltd Unit B Clare Suffolk CO10 8QD Scale: 1:2

Product Name: Rim Snib Lock Left Hand.

SKU: SNIB02L

Material / Colour: Cast Iron with Polished Brass Fittings.

Date:29/12/2020

Drawn By: Carl Benson

1 x Rim Lock, 1 x Keeper, and 5 x Counter Sunk Slotted Wood Screws.

Web: www.suffolklatchcompany.co.uk Email: info@suffolklatchcompany.co.uk Tel: 01787 277277