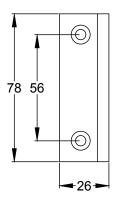

Web: www.suffolklatchcompany.co.uk Email: info@suffolklatchcompany.co.uk Tel: 01787 277277

Suffolk Latch Company Ltd Unit B Clare Suffolk CO10 8QD Scale: 1:2

Product Name: Rim Snib Lock Left Hand.

SKU: SNIB02L

Material / Colour: Cast Iron with Polished Brass Fittings.

Date:29/12/2020

Drawn By: Carl Benson

1 x Rim Lock, 1 x Keeper, and 5 x Counter Sunk Slotted Wood Screws.

Web: www.suffolklatchcompany.co.uk Email: info@suffolklatchcompany.co.uk Tel: 01787 277277