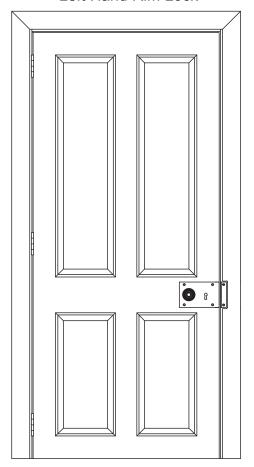

## Left Hand Rim Lock

Please use this as a guide to the correct rim lock for your door.

The simplest way to choose the correct rim lock is to stand in front of the door on the side that opens towards you

If the door is hinged on the left and opens towards you, then you will need to choose a left hand rim lock.

If the door is hinged on the right and opens towards you, then you will need to choose a right hand rim lock.