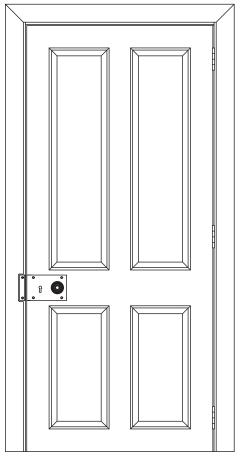

If the door is hinged on the left and opens towards you, then you will need to choose a left hand rim lock.

If the door is hinged on the right and opens towards you, then you will need to choose a right hand rim lock.

## Right Hand Rim Lock

Web: www.suffolklatchcompany.co.uk Email: info@suffolklatchcompany.co.uk Tel: 01787 277277

Suffolk Latch Company Ltd Unit B Clare Suffolk CO10 8QD Scale: 1:1

Rim Lock Handing Guide