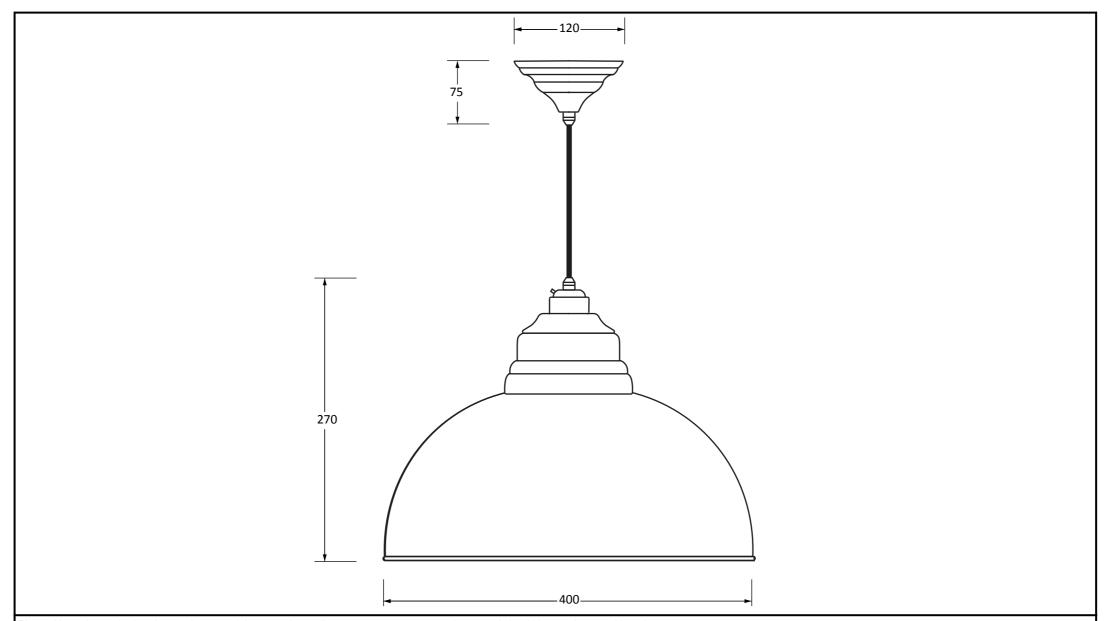

Tel: 01787 277277

Suffolk Latch Company Ltd Unit B Clare Suffolk CO10 8QD Product Name: Harborne Pendant

Material: Brass

Available Colours: Aged Brass, Birch, Bluff, Brass, Burnished Brass, Copper, Dingle, Dusk, Elan Black,

Flock, Heath, Nickel, Slate, Soot, Teasel, Tump, Upstream,

Available Internal Finishes: Smooth Brass, Smooth Copper, Smooth Nickel, Hammered Brass,

Hammered Copper, Hammered Nickel, Frost White

Pack Content: 1 x Harborne Pendant, 1 x Ceiling Rose, 1 x 1.5m Black Fabric Cable,

All other necessary cable & fixings