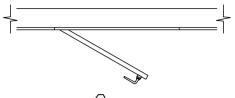

## Right hand opening door

Please note that this handing guide only applies to multipoint curl lever handles.

All other handles in the collection will work on both left and right hand opening doors.

Product code for right end with R

Product code for left end with L

Web: www.suffolklatchcompany.co.uk Email: info@suffolklatchcompany.co.uk Tel: 01787 277277

Suffolk Latch Company Ltd Unit B Clare Suffolk CO10 8QD Scale: 1:30

SKU: See Listing