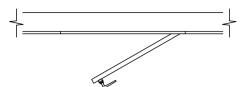

Product code for left end with L

Web: www.suffolklatchcompany.co.uk Email: info@suffolklatchcompany.co.uk Tel: 01787 277277

Suffolk Latch Company Ltd Unit B Clare Suffolk CO10 8QD Scale: 1:30

SKU: See Listing

Date: 10/05/2020

Drawn By: Carl Benson

For doors opening into the room and hung on the left hand side of the frame choose the right hand handle (Use codes that end in R)

For doors opening into the room and hung on the right hand side of the frame choose the left hand handle (Use codes that end in L)