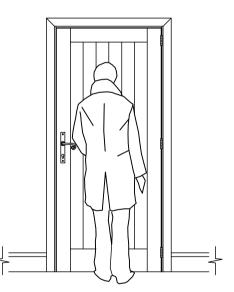

## Right hand opening door

Please note that this handing guide only applies to multipoint curl lever handles.

All other handles in the collection will work on both left and right hand opening doors.

Product code for right end with R

Product code for left end with L

Web: www.suffolklatchcompany.co.uk Email: info@suffolklatchcompany.co.uk Tel: 01787 277277

Suffolk Latch Company Ltd Unit B Clare Suffolk CO10 8QD Scale: 1:30

SKU: See Listing

Date: 10/05/2020

Drawn By: Carl Benson

For doors opening into the room and hung on the left hand side of the frame choose the right hand handle (Use codes that end in R)

For doors opening into the room and hung on the right hand side of the frame choose the left hand handle (Use codes that end in L)