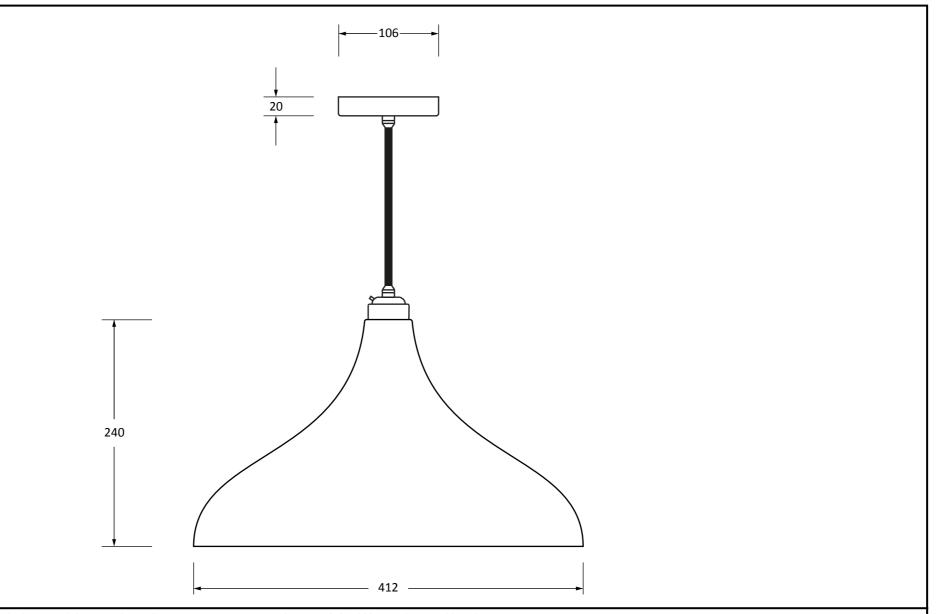

Please Note, due to the hand crafted nature of these products all measurements are approximate and should be used as a guide only.

Web: www.suffolklatchcompany.co.uk Email: info@suffolklatchcompany.co.uk Tel: 01787 277277

Suffolk Latch Company Ltd Unit B Clare

Clare Suffolk CO10 8QD Product Name: Frankley Pendant

Material: Brass

Available Colours: Aged Brass, Birch, Bluff, Brass, Copper, Dingle, Dusk, Elan Black, Flock, Heath,

Nickel, Slate, Soot, Teasel, Tump, Upstream

Available Internal Finishes: Smooth Brass, Smooth Copper, Smooth Nickel

Pack Content: 1 x Frankley Pendant, 1 x Ceiling Rose, 1 x 1m Black Fabric Cable,

All other necessary fixings