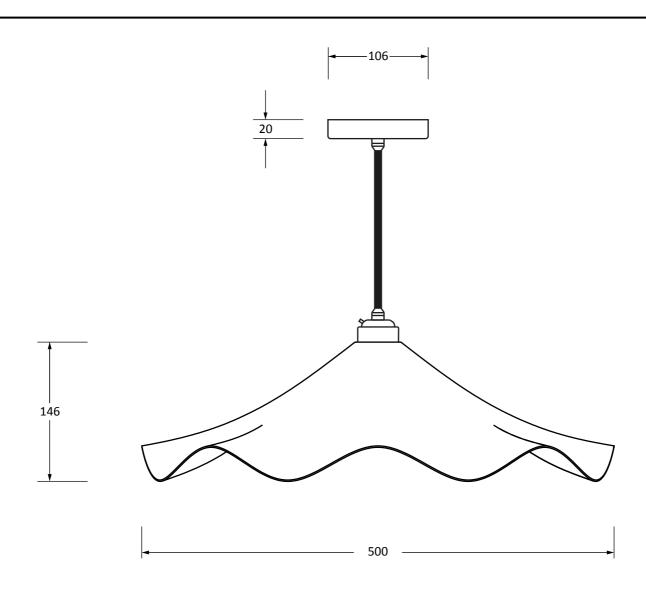

Suffolk Latch Company Ltd Unit B Clare Suffolk CO10 8QD Product Name: Flora Ceiling Light

Material: Brass

Available Colours: Aged Brass, Birch, Bluff, Brass, Copper, Dingle, Dusk, Elan Black, Flock, Heath,

Nickel, Slate, Soot, Teasel, Tump, Upstream

Available Internal Finishes: Smooth Brass, Smooth Copper, Smooth Nickel Pack Content: 1 x Flora Pendant, 1 x Ceiling Rose, 1 x 1m Black Fabric Cable

All other necessary fixings