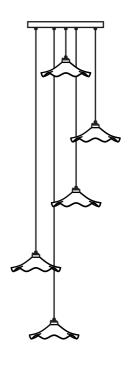

Suffolk Latch Company Ltd Unit B Clare Suffolk

CO10 8QD

Product Name: Flora Cluster

Material: Brass

Available Colours: Aged Brass, Birch, Bluff, Brass, Copper, Dingle, Dusk, Elan Black, Flock, Heath,

Nickel, Slate, Soot, Teasel, Tump, Upstream

Available Internal Finishes: Smooth Brass, Smooth Copper, Smooth Nickel

Pack Content: 5 x Flora Pendant, 1 x Ceiling Rose

All other necessary cable & fixings