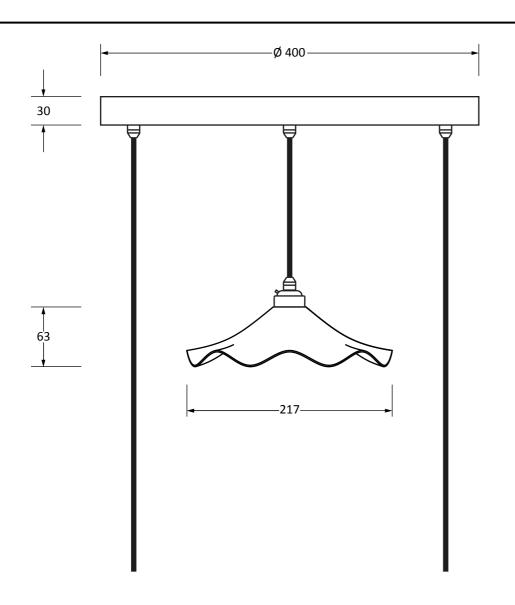

Please Note: Standard Height: 1.3m Minimum Height: 0.5m

Please Note, due to the hand crafted nature of these products all measurements are approximate and should be used as a guide only.

Web: www.suffolklatchcompany.co.uk Email: info@suffolklatchcompany.co.uk Tel: 01787 277277

Suffolk Latch Company Ltd Unit B Clare Suffolk

CO10 8QD

Product Name: Flora Cluster

Material: Brass

Available Colours: Aged Brass, Birch, Bluff, Brass, Copper, Dingle, Dusk, Elan Black, Flock, Heath,

Nickel, Slate, Soot, Teasel, Tump, Upstream

Available Internal Finishes: Smooth Brass, Smooth Copper, Smooth Nickel

Pack Content: 5 x Flora Pendant, 1 x Ceiling Rose

All other necessary cable & fixings