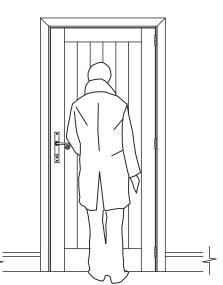

## Right hand opening door

Please note that this handing guide only applies to the multipoint curl lever handles.

All other handles in this collection will work on both left and right hand opening doors.

SKU: UK-FB1050R/L

Date: 10/05/2020

Drawn By: Carl Benson

For doors opening into the room and hung on the left hand side of the frame choose the right hand handle (UK-FB1050R)

For doors opening into the room and hung on the right hand side of the frame choose the left hand handle (UK-FB1050L)