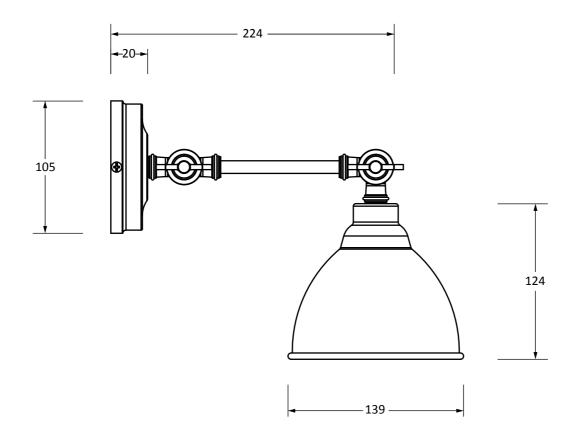

Suffolk Latch Company Ltd Unit B Clare Suffolk CO10 8QD Product Name: Brindley Wall Light

Material: Brass

Available Colours: Aged Brass, Birch, Bluff, Brass, Copper, Dingle, Dusk, Elan Black, Flock, Heath,

Nickel, Slate, Soot, Teasel, Tump, Upstream

Available Internal Finishes: Smooth Brass, Smooth Copper, Smooth Nickel, Hammered Brass,

Hammered Copper, Hammered Nickel

Pack Content: 1 x Brindley Pendant, 1 x Wall Rose, All other necessary fixings