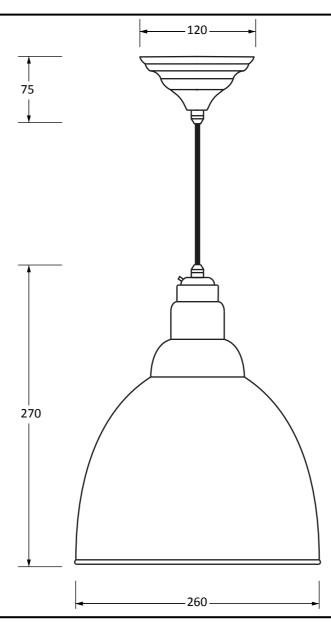

Please Note, due to the hand crafted nature of these products all measurements are approximate and should be used as a guide only.

Web: www.suffolklatchcompany.co.uk Email: info@suffolklatchcompany.co.uk

Tel: 01787 277277

Suffolk Latch Company Ltd Unit B Clare Suffolk CO10 8QD Product Name: Brindley Pendant

Material: Brass

Available Colours: Aged Brass, Birch, Bluff, Brass, Copper, Dingle, Dusk, Elan Black, Flock, Heath,

Nickel, Slate, Soot, Teasel, Tump, Upstream

Available Internal Finishes: Smooth Brass, Smooth Copper, Smooth Nickel, Hammered Brass,

Hammered Copper, Hammered Nickel, Frost White

Pack Content: 1 x Brindley Pendant, 1 x Ceiling Rose, 1 x 1.5m Black Fabric Cable,

All other necessary cable & fixings