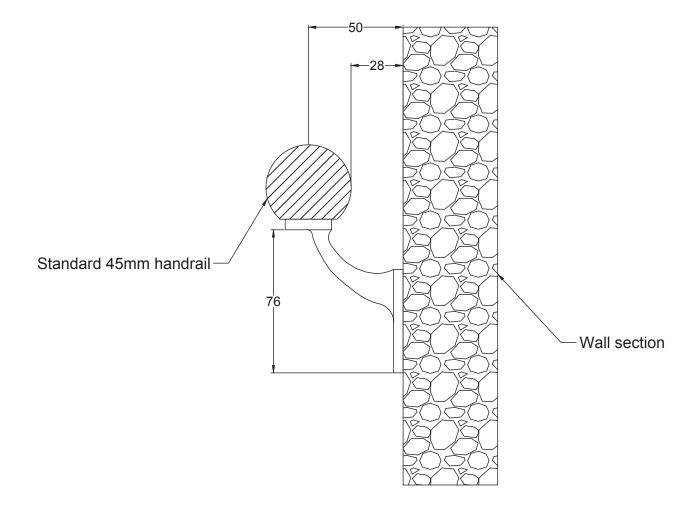

## Back to index

Web: www.suffolklatchcompany.co.uk Email: info@suffolklatchcompany.co.uk Tel: 01787 277277

Suffolk Latch Company Ltd Unit B Clare Suffolk CO10 8QD Scale: 1:2

Product Name: Handrail Bracket 2 Inch.

SKU: HRBL-2

Material / Colour: Cast Iron / Black Powder Coating.

Date: 12/03/2021

Drawn By: Carl Benson

Pack Content:1 x Bracket & 5 x Screws.