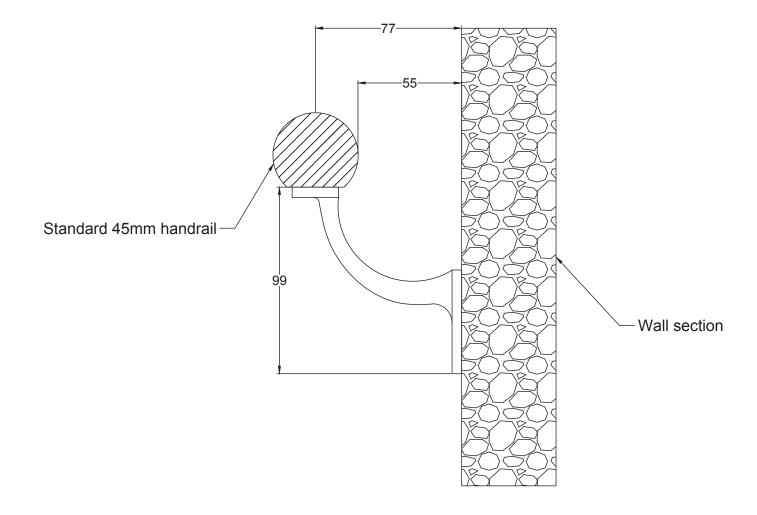

## Back to index

Web: www.suffolklatchcompany.co.uk Email: info@suffolklatchcompany.co.uk Tel: 01787 277277

Suffolk Latch Company Ltd Unit B Clare Suffolk CO10 8QD Scale: 1:2

Product Name: Handrail Bracket 3 Inch.

SKU: HRBL-3

Material / Colour: Cast Iron / Black Powder Coating.

Date: 12/03/2021

Drawn By: Carl Benson

Pack Content:1 x Bracket & 5 x Screws.

Suffolk Latch Co
suffolklatchcompany.co.uk