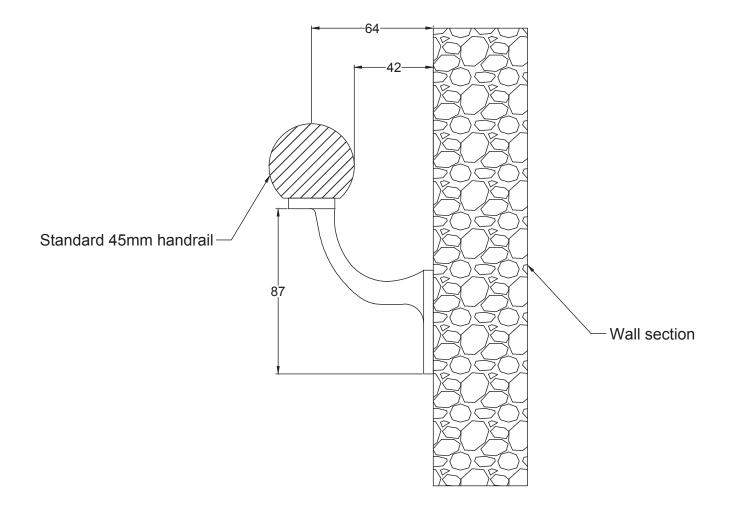

## Back to index

Web: www.suffolklatchcompany.co.uk Email: info@suffolklatchcompany.co.uk Tel: 01787 277277

Suffolk Latch Company Ltd Unit B Clare Suffolk CO10 8QD Scale: 1:2

Product Name: Handrail Bracket 2.5 Inch.

SKU: HRBL-2.5

Material / Colour: Cast Iron / Black Powder Coating.

Date: 12/03/2021

Drawn By: Carl Benson

Pack Content:1 x Bracket & 5 x Screws.