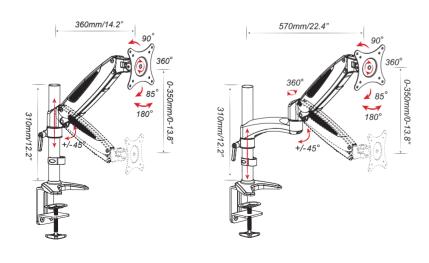

G STATEMENTS

#### Warning

- A Prior to the installation of this product, the installation instruction must be read and completely understood. Failure to do so may result in personal injury, property damage or voiding of factory warranty.
- ▲ Do not install on a structure that is prone to vibration, movement or chance of impact. Reinforce the structure as required before installation.
- The desk clamp can support a maximum thickness of 9 cm. Confirm the desk edge before installation.
- A Pay attention to the weight capacity of the mount. Exceeding the limitation can result in function unworkable or even serious personal injury and property damage.
- Never operate the mount if parts are missing or damaged. Contact your local service center for warranty service.

## **PRODUCT LINE GRAPH**







## COMMON STEPS



Use a hex wrench to adjust the height tension of the gas spring arm, to keep different weight of monitors still at any position.

## Installation Steps for Product



Lift the spring arm along with the monitor and put it on the steel pipe.

### **Installation Steps for Product**



Insert extension arm to the steel pipe above the locating ring.

# TOOLS REQUIRED NOT INCLUDED



# PARTS INCLUDED



|   | en e | ()         |            |
|---|------------------------------------------|------------|------------|
| A | M4x12 (x4)                               | M4x30 (x4) |            |
|   |                                          |            |            |
|   | S=3mm(x1)                                | S=5mm (x1) | S=6mm (x1) |

| B for product    | ි<br>13X5.5X1