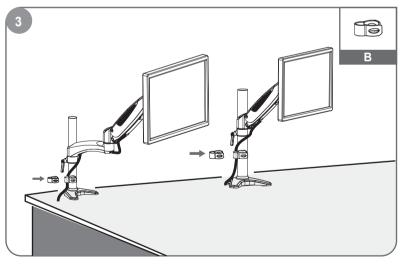

Loosen clamp screw until enough space is left for the edge of the desk.

Tighten clamp using clamp screw until mount is securely fastened to desk.

Adjust locating ring at proper height and screw up tight to hold the mount.