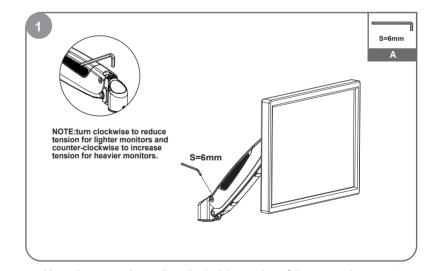

## COMMON STEPS

Use a hex wrench to adjust the height tension of the gas spring arm, to keep different weight of monitors still at any position.