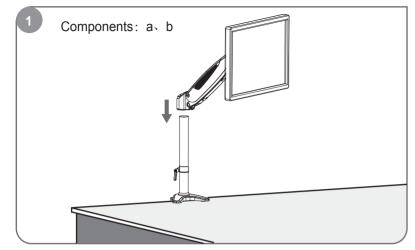

## Installation Steps for Product

Lift the spring arm along with the monitor and put it on the steel pipe.

# PARTS INCLUDED

|   | en e | ()         |            |
|---|------------------------------------------|------------|------------|
| A | M4x12 (x4)                               | M4x30 (x4) |            |
|   |                                          |            |            |
|   | S=3mm(x1)                                | S=5mm (x1) | S=6mm (x1) |