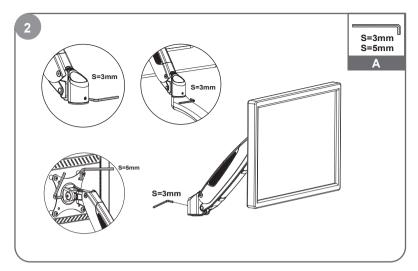

Use a hex wrench to adjust the damp for swiveling. Turn counter-clockwise to reduce damping and clockwise to increase damping.

Insert cables into cable covers. Use cable clamp to limit cables close to steel pipe.

## COMMON STEPS

Use a hex wrench to adjust the height tension of the gas spring arm, to keep different weight of monitors still at any position.