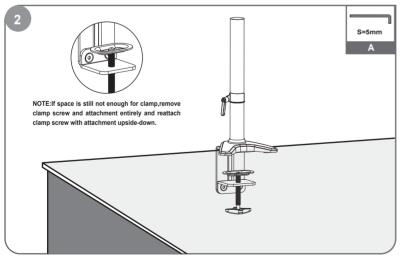

Loosen clamp screw until enough space is left for the edge of the desk.

Tighten clamp using clamp screw until mount is securely fastened to desk.

Adjust locating ring at proper height and screw up tight to hold the mount.