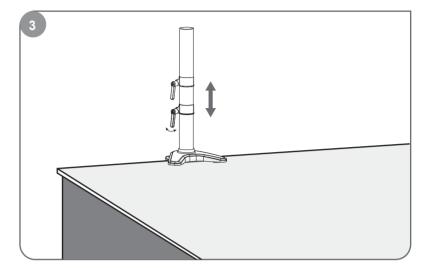

## Installation Steps for Product

Lift the spring arm along with the monitor and put it on the steel pipe.

### **Installation Steps for Product**

Insert extension arm to the steel pipe above the locating ring.

Loosen clamp screw until enough space is left for the edge of the desk.

Tighten clamp using clamp screw until mount is securely fastened to desk.

Adjust locating ring at proper height and screw up tight to hold the mount.