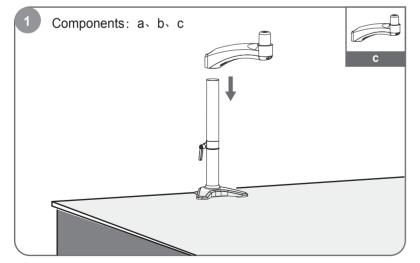

# PARTS INCLUDED

|   | en e | ()         |            |
|---|------------------------------------------|------------|------------|
| A | M4x12 (x4)                               | M4x30 (x4) |            |
|   |                                          |            |            |
|   | S=3mm(x1)                                | S=5mm (x1) | S=6mm (x1) |