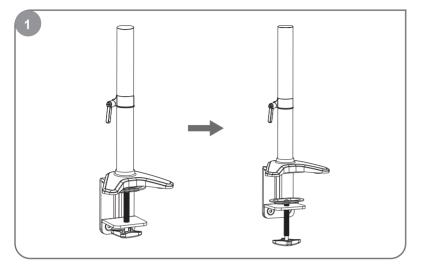

Loosen clamp screw until enough space is left for the edge of the desk.

Tighten clamp using clamp screw until mount is securely fastened to desk.

Adjust locating ring at proper height and screw up tight to hold the mount.