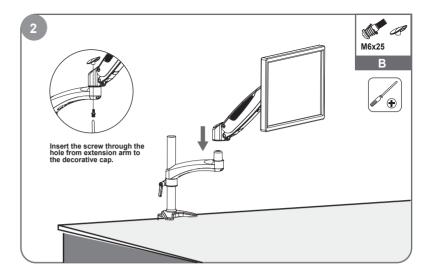

### **Installation Steps for Product**

Insert extension arm to the steel pipe above the locating ring.

| B for product    | ි<br>13X5.5X16.5 (x4) | (x1) | a, b |
|------------------|-----------------------|------|------|
| B for<br>product | ි<br>13X5.5X16.5 (x4) | (x1) | a、b、 |
|                  | M6x25 (x1)            | (x1) | c    |