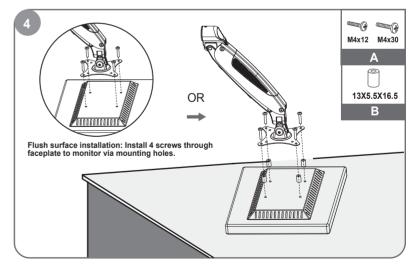

Recessed surface installation: Put 4 spacers between faceplate and monitor. Install 4 screws through faceplate, spacers to monitor via mounting holes.