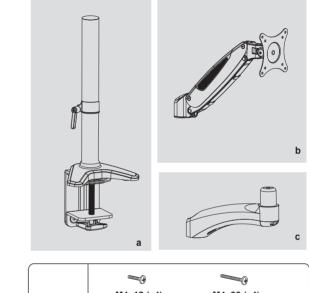

# PARTS INCLUDED

|   | en e | ()         |            |
|---|------------------------------------------|------------|------------|
| A | M4x12 (x4)                               | M4x30 (x4) |            |
|   |                                          |            |            |
|   | S=3mm(x1)                                | S=5mm (x1) | S=6mm (x1) |

| B for product    | ි<br>13X5.5X16.5 (x4) | (x1) | a, b |
|------------------|-----------------------|------|------|
| B for<br>product | ි<br>13X5.5X16.5 (x4) | (x1) | a、b、 |
|                  | M6x25 (x1)            | (x1) | c    |