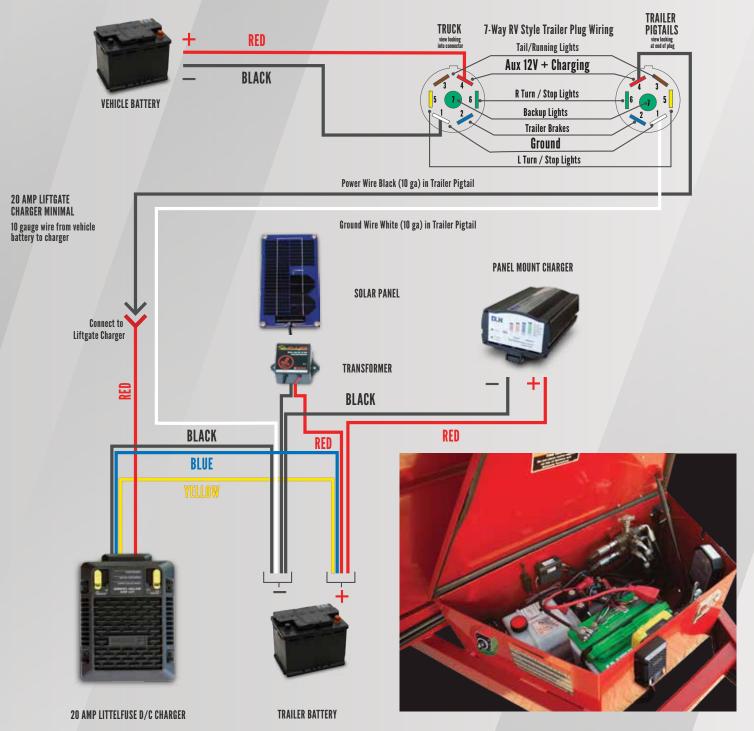

k)



10 Watt Solar Panel

8 Amp Panel Mount Charger

20 Amp Littelfuse D/C Charger

# WHY USE A BATTERY MAXIMIZER KIT?

INCREASED PRODUCTIVITY BY CHARGING YOUR BATTERY AND KEEPING THEM CHARGED - EXTENDING HOURS OF USE

#### LITTELFUSE D/C CHARGER

Get more work done by recharging your battery as you drive with this powerful 20 amp Littelfuse D/C charger



20 AMP LITTELFUSE D/C CHARGER

#### A/C PANEL MOUNT CHARGER

Recharge your battery overnight for full next-day use when plugged into available electricity



#### **SOLAR CHARGER MAINTAINER**

Charge/Maintain your trailer battery anywhere there's sunshine



### **ADDITIONAL MAXIMIZER BENEFITS**

- **► INCREASE BATTERY EFFICIENCY**
- ► REDUCE SULFATE BUILD-UP
- ► EXTEND BATTERY LIFE UP TO 3-5X LONGER

## STANDARD BATTERY CIRCUIT SETUP



PM\_Brochure\_BatteryMaximizerKits\_10152018