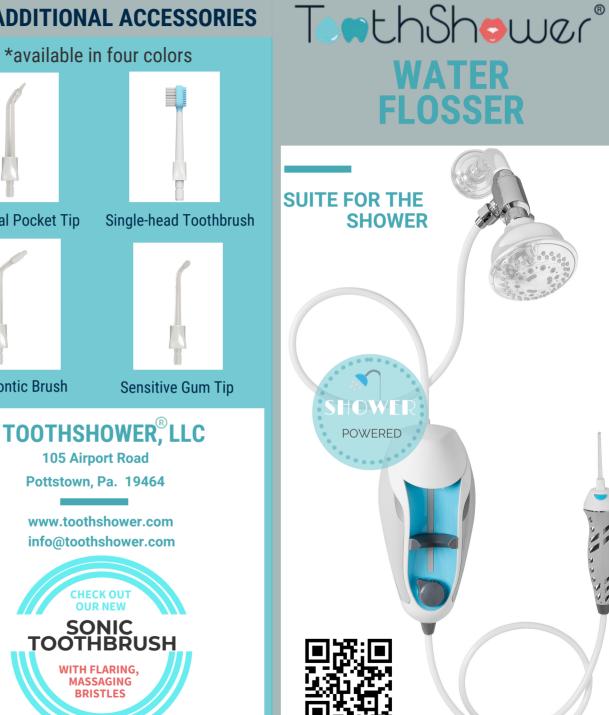

### FOUR ADDITIONAL ACCESSORIES

### \*available in four colors

Periodontal Pocket Tip

**Orthodontic Brush** 

© ToothShower, LLC 2021 V.3

### 7. MULTIPLE USERS

Accessories come in four different color options.