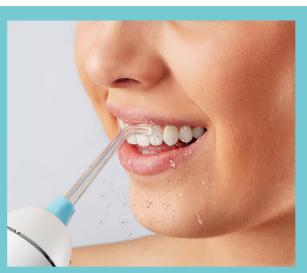

# FLUSH

## Water Flosser Tip

### WATER FLOSS BETWEEN YOUR TEETH AND ALONG YOUR GUMLINE