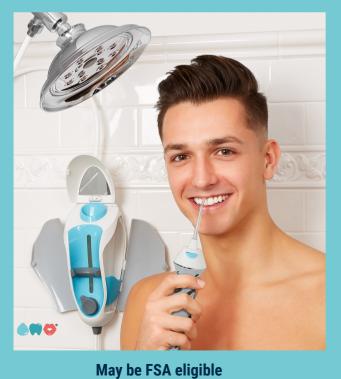

#### **1. NO BATTERY OR ELECTRICITY**

Powered by your shower- no electricity required.

### 2. NO COUNTERTOP SPACE

Conveniently mounted in your shower, freeing up valuable counter top space.

#### **3. NO MESS TO CLEAN-UP**

You're already in the shower, no clean up required.

### 4. NO NOISY MOTOR

Clean your teeth quietly in the shower with no irritating noisy motor.

#### 9. ENDLESS WATER SUPPLY

Always connected - no water reservoir to refill. Use your desired water temperature.