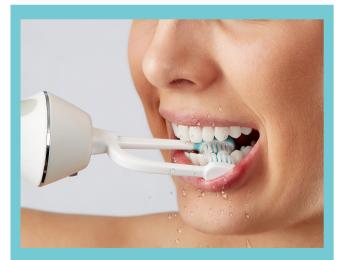

## BRUSH

### **Irrigating Dual-Head Toothbrush**

### BRUSH THE CHEEK AND TONGUE SIDE OF YOUR TEETH SIMULTANEOUSLY