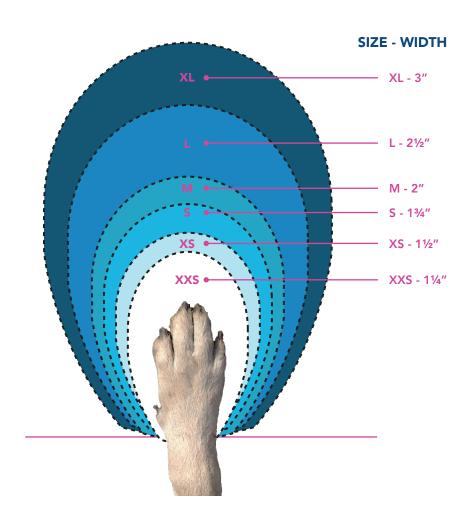

## SPORT PAWks™ Dog Socks - Sizing Guide

- 1. Print the sizing guide on regular paper
- 2. Place the guide on the floor
- 3. Place the paw in the guide.
- 4. To ensure an optimal fit, please measure one front paw & one back paw, then pick the size(s) that would best fit your dog.
- 5. If your are in between sizes we recommend that you purchase the smaller size as it should fit snugly.

**IMPORTANT:** Dog's nails should be trimmed and rounded prior using these socks.

| STYLE | SIZE | SOCK LENGTH | PAW WIDTH | WEIGHT      |
|-------|------|-------------|-----------|-------------|
| 64201 | XXS  | 3"          | 1 1/4"    | < 5 lbs     |
| 64202 | XS   | 3 1/4"      | 1 1/2"    | 5 - 10 lbs  |
| 64203 | S    | 4"          | 1 3/4"    | 10 - 20 lbs |
| 64204 | М    | 4 3/4"      | 2 "       | 20 - 50 lbs |
| 64205 | L    | 5 1/2"      | 2 1/2"    | 50 - 80 lbs |
| 64206 | XL   | 6 1/2"      | 3"        | 80 lbs +    |