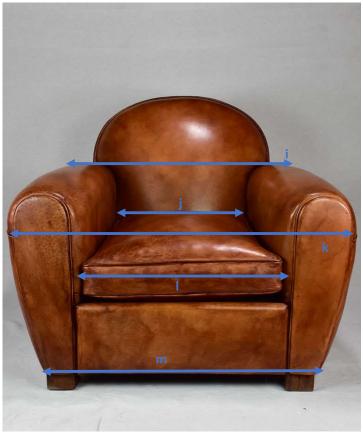

## **Detailed Dimensions**

| Measurement |                                                       | Inches  | СМ |
|-------------|-------------------------------------------------------|---------|----|
| а           | Height of chair back                                  | 31 1/4" | 79 |
| b           | Height from top of arm rest to top of chair back      | 9 1/4"  | 23 |
| С           | Height from seat to top of chair back                 | 17 3/4" | 45 |
| d           | Height from seat to top of arm rest at front of chair | 8 3/4"  | 22 |
| е           | Height of arm rest at front of chair                  | 22 1/4" | 56 |
| f           | Height of seat                                        | 16 1/4" | 41 |
| g           | Depth of seat                                         | 22 ½"   | 57 |
| h           | Depth of chair                                        | 37"     | 94 |
| i           | Width of chair at back                                | 31"     | 78 |
| j           | Width of seat at back of chair                        | 15 3/4" | 40 |
| k           | Width of chair                                        | 35"     | 89 |
| I           | Width of seat at front of chair                       | 19 ¾"   | 50 |
| m           | Width of chair at front feet                          | 26 1/4" | 66 |