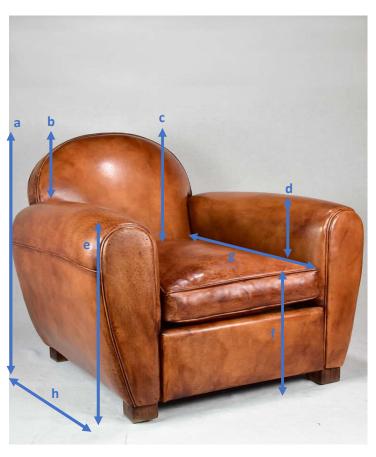

## **Detailed Dimensions**

| Measurement |                                                       | Inches  | СМ |
|-------------|-------------------------------------------------------|---------|----|
| а           | Height of chair back                                  | 31 1/4" | 79 |
| b           | Height from top of arm rest to top of chair back      | 9 1/4"  | 23 |
| С           | Height from seat to top of chair back                 | 17 3/4" | 45 |
| d           | Height from seat to top of arm rest at front of chair | 8 3/4"  | 22 |
| е           | Height of arm rest at front of chair                  | 22 1/4" | 56 |
| f           | Height of seat                                        | 16 1/4" | 41 |
| g           | Depth of seat                                         | 22 ½"   | 57 |
| h           | Depth of chair                                        | 37"     | 94 |
| i           | Width of chair at back                                | 31"     | 78 |
| j           | Width of seat at back of chair                        | 15 3/4" | 40 |
| k           | Width of chair                                        | 35"     | 89 |
| I           | Width of seat at front of chair                       | 19 ¾"   | 50 |
| m           | Width of chair at front feet                          | 26 1/4" | 66 |