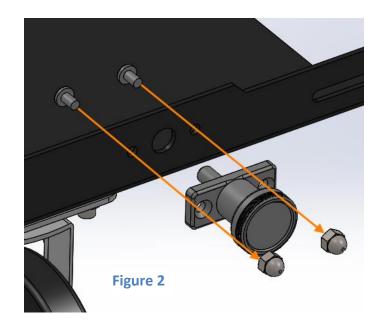

## Lock Pin Attachment

- Place Lock Pin on ends of Wheel Cart Pan, Locking Pin pointing inward through ½" hole as shown in 'Figure 2'.
- 2) Place (2) Screws through holes at side of Lock Pin, pointing outward.
- 3) Secure Screws and Lock Pin by (2) Acorn Nuts.
- 4) Tighten with screwdriver and wrench.