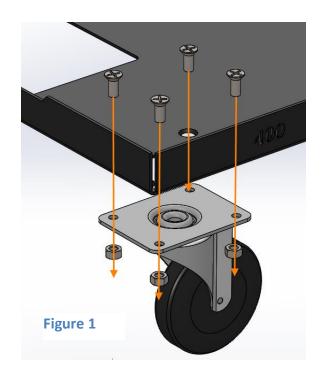

## Wheel Attachment

- 1) Place wheel underneath Wheel Cart Pan, align bolt holes between Wheel Cart Pan and Wheel.
- 2) Place (4) Screws downward through Wheel Cart Pan and Wheel, as shown in 'Figure 1'.
- 3) Thread (1) nut per screw, metal threads first, nylon washer toward wheel.
- 4) Tighten with screwdriver and wrench.