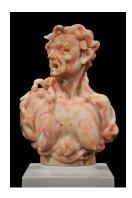

Barry X Ball

Envy, 2008 - 2012

Pakistani "Bella Fi" onyx

23 x 17 ¼ x 9 ½ in. (58.4 x 43.8 x 24.1 cm)

pedestal: 45 x 14 x 12 in. (114.3 x 35.6 x 30.5 cm)

Barry X Ball Baby at the Breast, 2013 - 2019 Translucent golden honeycomb calcite  $18 \times 16 \% \times 9 \%$  in. (45.7 x 41.7 x 24.8 cm) pedestal:  $51 \times 33 \times 33$  in. (129.5 x 84.1 x 84.1 cm) sculpture/pedestal:  $64 \% \times 33 \times 33$  in. (164.6 x 84.1 x 84.1 cm)