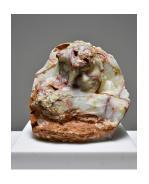

Barry X Ball

Envy, 2008 - 2012

Pakistani "Bella Fi" onyx

23 x 17 ¼ x 9 ½ in. (58.4 x 43.8 x 24.1 cm)

pedestal: 45 x 14 x 12 in. (114.3 x 35.6 x 30.5 cm)

Barry X Ball Baby at the Breast, 2013 - 2019 Translucent golden honeycomb calcite  $18 \times 16 \% \times 9 \%$  in. (45.7 x 41.7 x 24.8 cm) pedestal:  $51 \times 33 \times 33$  in. (129.5 x 84.1 x 84.1 cm) sculpture/pedestal:  $64 \% \times 33 \times 33$  in. (164.6 x 84.1 x 84.1 cm)