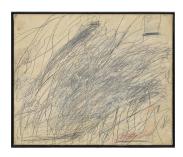

Cy Twombly

Untitled (New York City),1956

Oil based house paint, wax crayon and pencil on canvas, 26 3/4 x 56 in. (68 x 142.2 cm)

Cy Twombly
Untitled, 1961
Oil and wax crayon on canvas
19 3/4 x 23 1/8 in.
(50 x 60.5 cm)