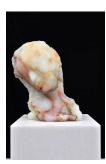

Barry X Ball Flesh of Others, 2013 - 2020 Translucent "Wounded" Mexican onyx 15 x 16  $\frac{3}{4}$  x 14  $\frac{7}{6}$  in. (38.2 x 42.3 x 37.5 cm) pedestal: 46  $\frac{7}{6}$  x 33  $\frac{1}{6}$  x 33  $\frac{1}{6}$  in. (119.1 x 84.1 x 84.1 cm) sculpture/pedestal: 61  $\frac{7}{6}$  x 33  $\frac{1}{6}$  x 33  $\frac{1}{6}$  in. (157.3 x 84.1 x 84.1 cm)