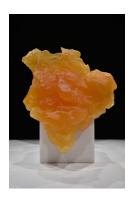

Barry X Ball

Envy, 2008 - 2012

Pakistani "Bella Fi" onyx

23 x 17 ¼ x 9 ½ in. (58.4 x 43.8 x 24.1 cm)

pedestal: 45 x 14 x 12 in. (114.3 x 35.6 x 30.5 cm)

Barry X Ball Baby at the Breast, 2013 - 2019 Translucent golden honeycomb calcite  $18 \times 16 \% \times 9 \%$  in. (45.7 x 41.7 x 24.8 cm) pedestal:  $51 \times 33 \times 33$  in. (129.5 x 84.1 x 84.1 cm) sculpture/pedestal:  $64 \% \times 33 \times 33$  in. (164.6 x 84.1 x 84.1 cm)