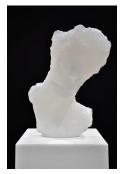

sculpture/pedestal: 68 x 17 1/4 x 12 in. (172.7 x 43.8 x 30.5 cm)

Barry X Ball

Barry X Ball
Sick Child, 2013 - 2022
Translucent "Wounded" Mexican onyx
10 % x 9 % x 6 ¼ in. (27.6 x 24.5 x 15.7 cm)
pedestal: 52 % x 33 % x 33 % in. (133.1 x 84.1 x 84.1 cm)
sculpture/pedestal: 63 ¼ x 33 % x 33 % in.(160.8 x 84.1 x 84.1 cm)