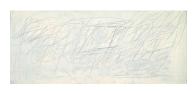

Cy Twombly

Untitled (New York City),1956

Oil based house paint, wax crayon and pencil on canvas, 26 3/4 x 56 in. (68 x 142.2 cm)

Cy Twombly
Untitled, 1961
Oil and wax crayon on canvas
19 3/4 x 23 1/8 in.
(50 x 60.5 cm)