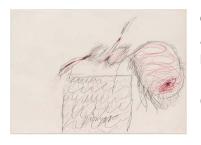

Cy Twombly Untitled, 1976 Graphite, oil, pastel and paper on two sheets of card 55  $\frac{1}{8}$  x 39  $\frac{3}{8}$  in. (140 x 100 cm)