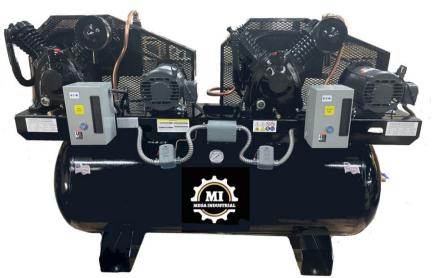

## 120 Gallon - Cast Iron Oil Lubricated Belt Drive

## Cast iron, V cylinder, oil lubricated pump features

- · One-piece cast iron crankcase
- Thermally stable cast iron cylinder body
- Aluminum head & machined cast iron valve plate
- Automotive style ball bearings
- Durable stainless steel reed valves
- · Oil level sight glass
- · Easily accessible oil fill
- · Ball Valves included
- Heavy duty induction motor for maximum performance and efficiency
- 120 gallon Horizontal Tank

**FEATURES & BENEFITS** 

- · 208-230 / 460 Three Phase Motors
- Shipped with 100% full synthetic air compressor oil for optimum performance and long life
- Alternator Included
- After Cooler & Auto Drain Included
- · Square D Heavy Duty Pressure Switch
- Ability to choose 1 incoming or 2 incoming power.
- Build In USA

Tank Size: 120 Gallon Maximum Pressure: 175 PSI CFM @ 175 PSI: 34 / 19

> Voltage: 208-230 or 460V Running HP: 10HP / 5 HP

Warranty: 1 Year Limited Model: MP-50120DP3BA