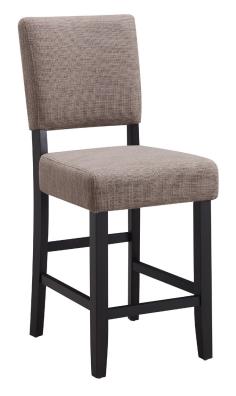

## 10086-BLKGL STOOL

Wood Upholstered Back Counter Height Stool with Gray Upholstered Seat, Set of 2 Black/Gray Linen

**UPHOLSTERY MATERIAL:** Fabric with Foam Fill

LEG MATERIAL:Solid WoodFINISH TYPE:Stained

WARRANTY: I-Year limited warranty

TITLE VI COMPLIANT: Yes
PROP 65 HARMFUL MATERIAL: Wood Dust

TYPE: JOB: ORDER

ORDER CODE: APPROVALS: