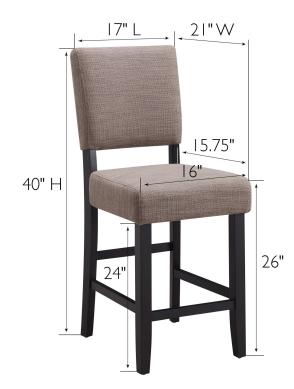

## **SPECIFICATIONS**

MATERIAL CONSTRUCTION: Fabric/Wood

ASSEMBLY REQUIRED: Yes

TOOLS NEEDED FOR ASSEMBLY:Phillips Head ScrewdriverASSEMBLED DIMENSIONS: $40" H \times 17" L \times 21"W$ 

ASSEMBLED WEIGHT: 14.5 lbs.
WEIGHT CAPACITY: 460 lbs.
CONCEALED SCREWS: Yes

FRAME STYLE: Upholstered Seat and Back

BACK REST DIMENSIONS: 14" H × 15.25" L

**SEAT DIMENSIONS:**  $26" \text{ H} \times \text{I} 6" \text{ L} \times \text{I} 5.75" \text{ D}$ 

SEAT MATERIAL: Upholstered