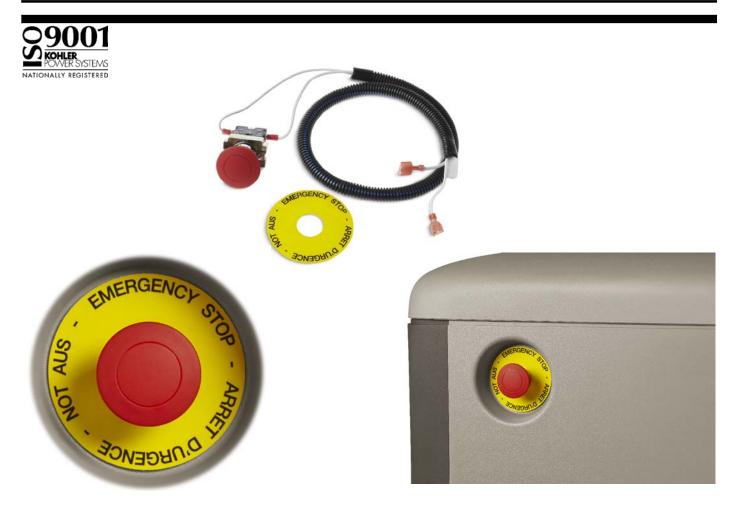

### Description

The emergency stop kit provides an emergency stop pushbutton that mounts on the outside of the generator set enclosure. Pressing the emergency stop button causes the generator set to shut down immediately. The generator set controller displays a shutdown message after the button is pushed.

The emergency stop kit includes the red stop pushbutton with connection leads, a yellow decal that identifies the pushbutton, and installation instructions.

#### **Kit Contents**

| Kit: GM90095-KP1-QS       |      |
|---------------------------|------|
| Description               | Qty. |
| Decal, Emergency Stop     | 1    |
| Harness Assembly, E-Stop  | 1    |
| Installation Instructions | 1    |