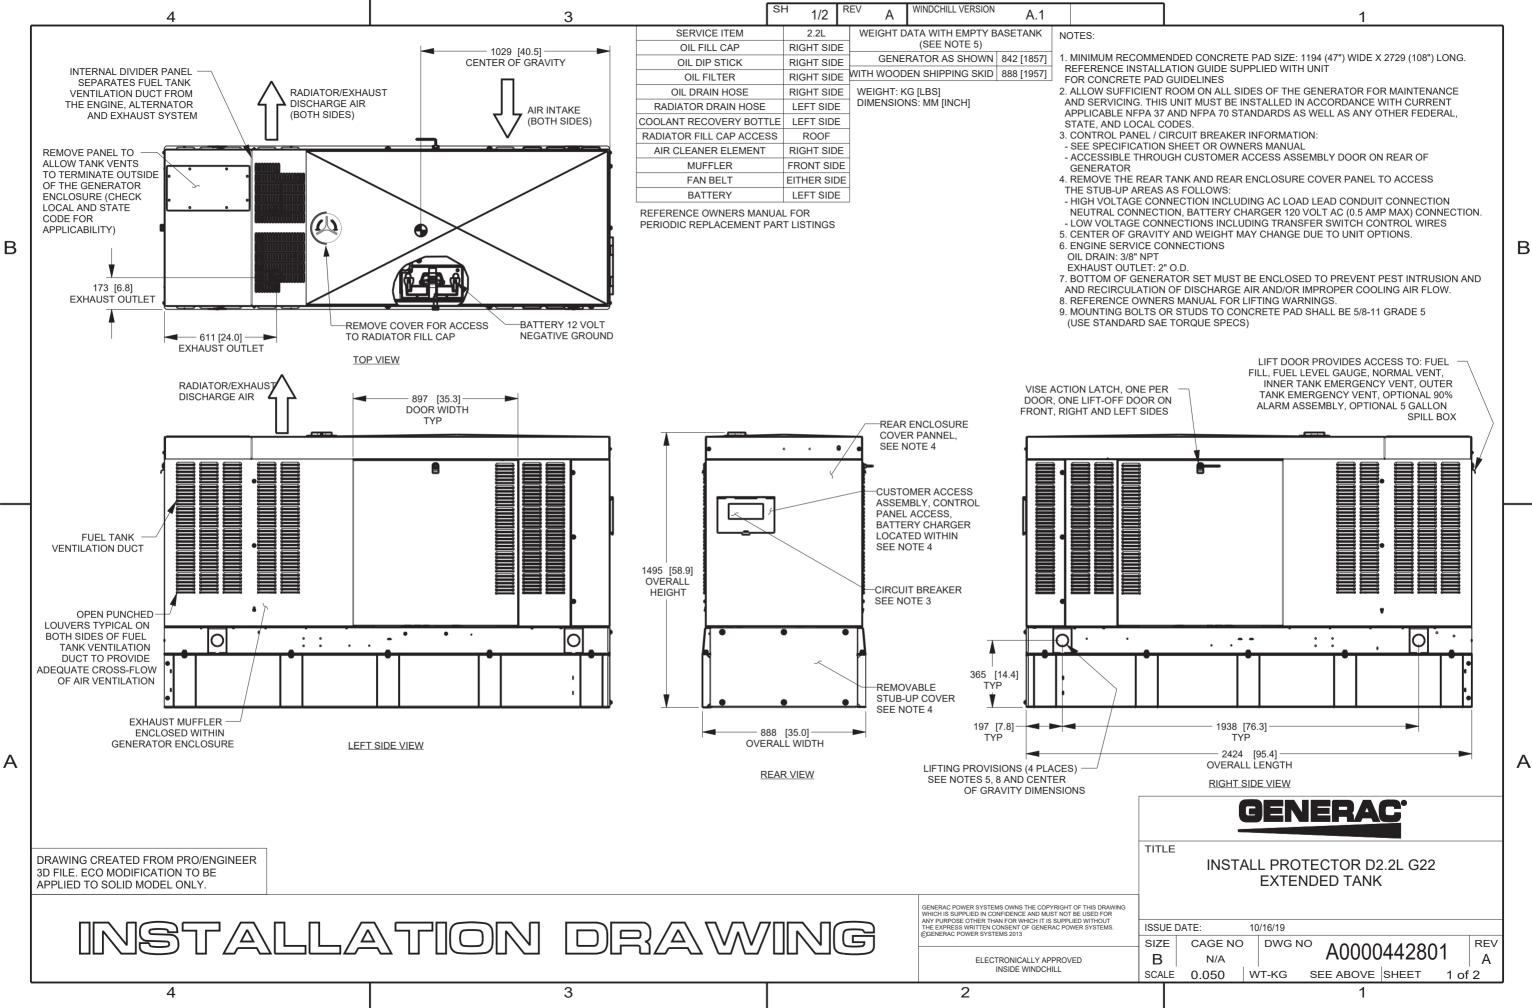

| FUEL TANK   TOTAL CAPACITY 233 [61]   USABLE CAPACITY 215 [57]   CAPACITY: LITER [GALLON]   DIMENSIONS: MM [INCH]   THIS TANK IS LISTED TO UL 142 AND ULC5601   NOTE: STUB-UP AREA FOR HIGH   AND LOW VOLTAGE CONNECTIONS,   CIRCUIT BREAKER, NEUTRAL AND   CUSTOMER CONNECTION OPENING.                                                                | В |
|---------------------------------------------------------------------------------------------------------------------------------------------------------------------------------------------------------------------------------------------------------------------------------------------------------------------------------------------------------|---|
| BS0 [33.5]<br>REMOVABLE<br>STUB-UP COVER<br>SEE NOTE 4<br>(0) 16.7 [0.66]<br>MOUNTING COLLES<br>(10 PLACES) SEE<br>NOTE 9<br>888 [35.0]<br>REAR VIEW<br>BENERBACC<br>LE<br>INSTALL PROTECTOR D2.2L G22<br>EXTENDED TANK<br>EDATE: 10/16/19<br>CAGE NO DWG NO A0000442801 REV<br>N/A DWG NO A0000442801 REV<br>A<br>E 0.075 WT-KG SEE ABOVE SHEET 2 of 2 | A |
| 1                                                                                                                                                                                                                                                                                                                                                       |   |