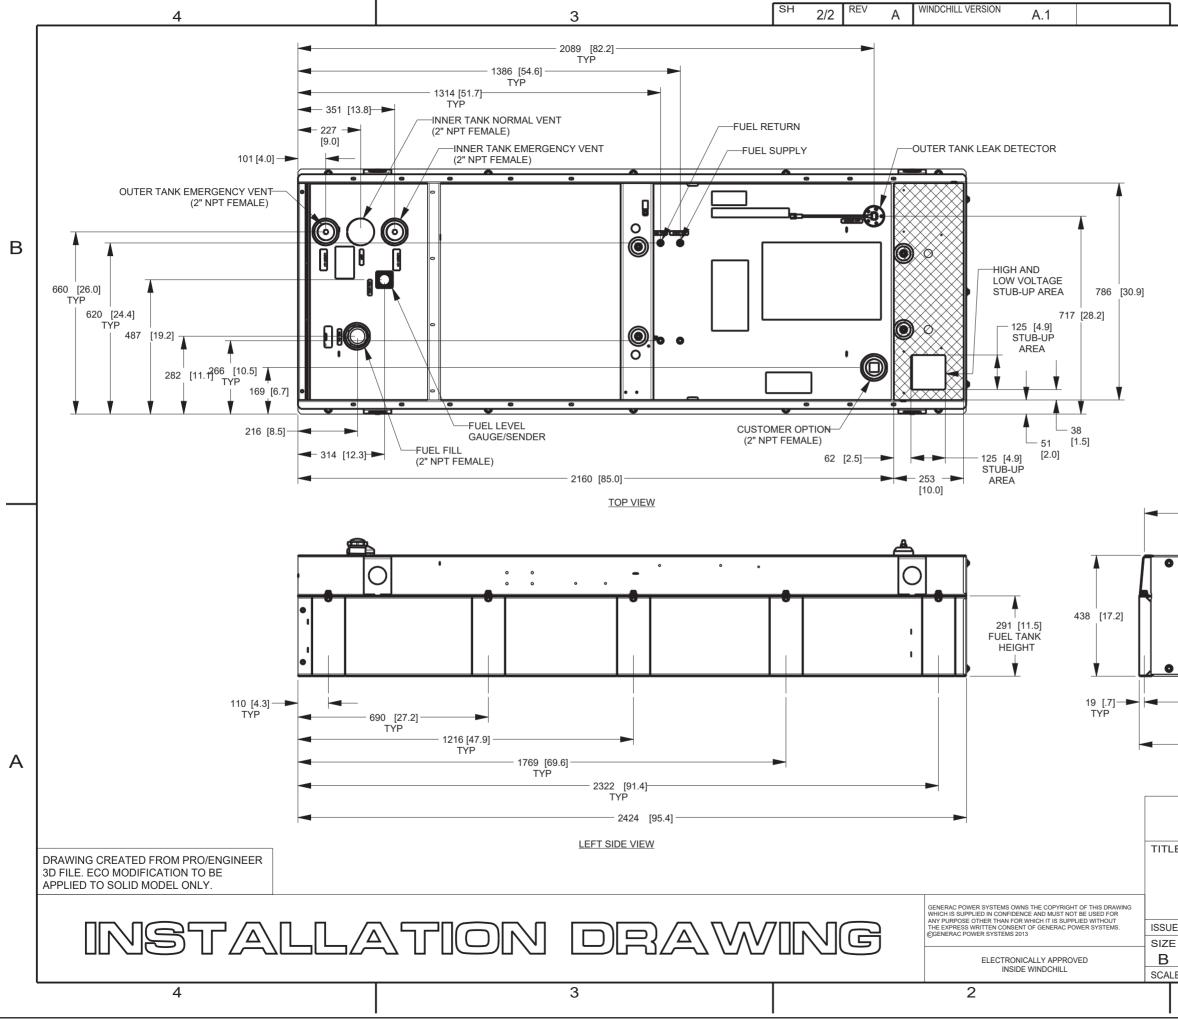

| FUEL TANK   TOTAL CAPACITY 233 [61]   USABLE CAPACITY 215 [57]   CAPACITY: LITER [GALLON]   DIMENSIONS: MM [INCH]   THIS TANK IS LISTED TO UL 142 AND ULC5601   NOTE: STUB-UP AREA FOR HIGH   AND LOW VOLTAGE CONNECTIONS,   CIRCUIT BREAKER, NEUTRAL AND   CUSTOMER CONNECTION OPENING.                                                                | В |
|---------------------------------------------------------------------------------------------------------------------------------------------------------------------------------------------------------------------------------------------------------------------------------------------------------------------------------------------------------|---|
| BS0 [33.5]<br>REMOVABLE<br>STUB-UP COVER<br>SEE NOTE 4<br>(0) 16.7 [0.66]<br>MOUNTING COLLES<br>(10 PLACES) SEE<br>NOTE 9<br>888 [35.0]<br>REAR VIEW<br>BENERBACC<br>LE<br>INSTALL PROTECTOR D2.2L G22<br>EXTENDED TANK<br>EDATE: 10/16/19<br>CAGE NO DWG NO A0000442801 REV<br>N/A DWG NO A0000442801 REV<br>A<br>E 0.075 WT-KG SEE ABOVE SHEET 2 of 2 | A |
| 1                                                                                                                                                                                                                                                                                                                                                       |   |