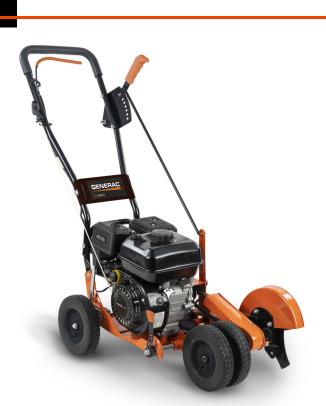

### **Lawn Edger**

### **FEATURES**

- **Curb hop ability:** 6 in (15.2 cm) curb hopping feature adds versatility to this machine, making edging possible along all driveways.
- Variable edging depth: 6-position depth control allows for edging from 0–3 in (0–76 mm).
- Powerful OHV Generac engine: Easy-starting 163cc OHV Generac engine offers 6.5 ft-lbs (8.8 Nm) of gross torque.
- **Tri-lobe edging blade:** 9 in (22.9 cm) tri-lobe blade offers versatile edging power and increases the lifespan of the blade.
- Lateral wheel adjustment: Front wheels can be positioned anywhere along the axle to stabilize and match the work surface.
- **4-Wheel design:** The 4-wheel design provides greater stability and control.