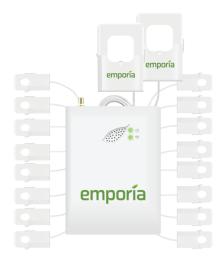

## **Description**

The Emporia Vue Smart Home Energy Monitor installs in the circuit panel of most homes to provide energy monitoring 24/7 of the whole home and can be bundled with 8 or 16 sensors to monitor individual appliances. The Vue connects to your home WiFi network and reports to an app on your phone to help you prevent costly repairs, make your home more energy efficient, and save you money.