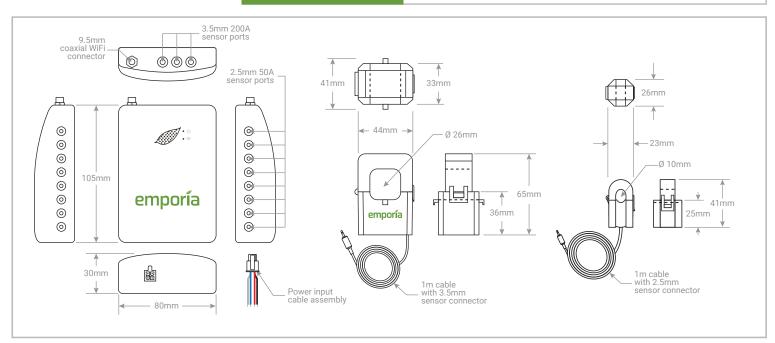

| Specifications |                                                                                            |
|----------------|--------------------------------------------------------------------------------------------|
| WiFi           | 2.4 GHz 802.11b/g/n                                                                        |
| CT Sensors     | 2 200A (0.333V) induction sensors (3-phase optional) 0/8/16 50A (0.333V) induction sensors |
| Power Adapter  | 100-240VAC 50-60Hz                                                                         |
| Power Usage    | < 3W                                                                                       |
| FCC ID         | 2AS6P-EMPCTV2                                                                              |