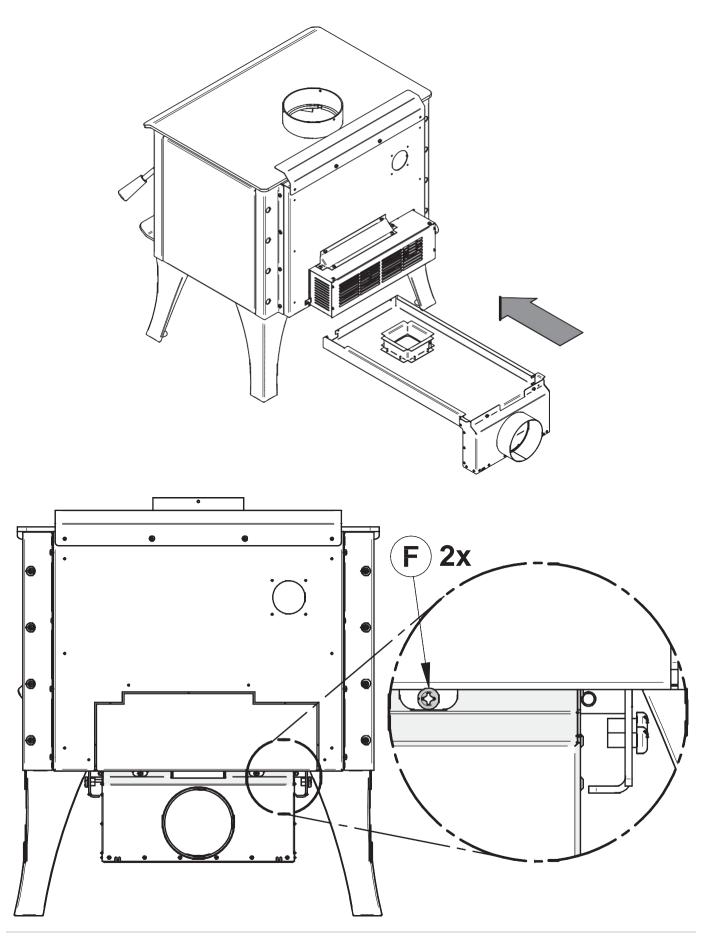

Step 2. Remove the air control cover (B) and the ash drawer (C).

Step 3. Cut to length and install strips of self-adhesive gasket (E) on the fresh air intake (D) as shown.

Step 4. Position the air intake underneath the stove and fix it at the back with two screws (F, 2x).

Step 5. Fix the air intake on the front of the stove with two screws  $(\mathbf{F}, 2x)$ .

Step 6. Reinstall the ash drawer (C) and the air control cover (B).

Step 7. Fix the air control cover (B) on the stove using screws (A, 4x) kept from Step 1.