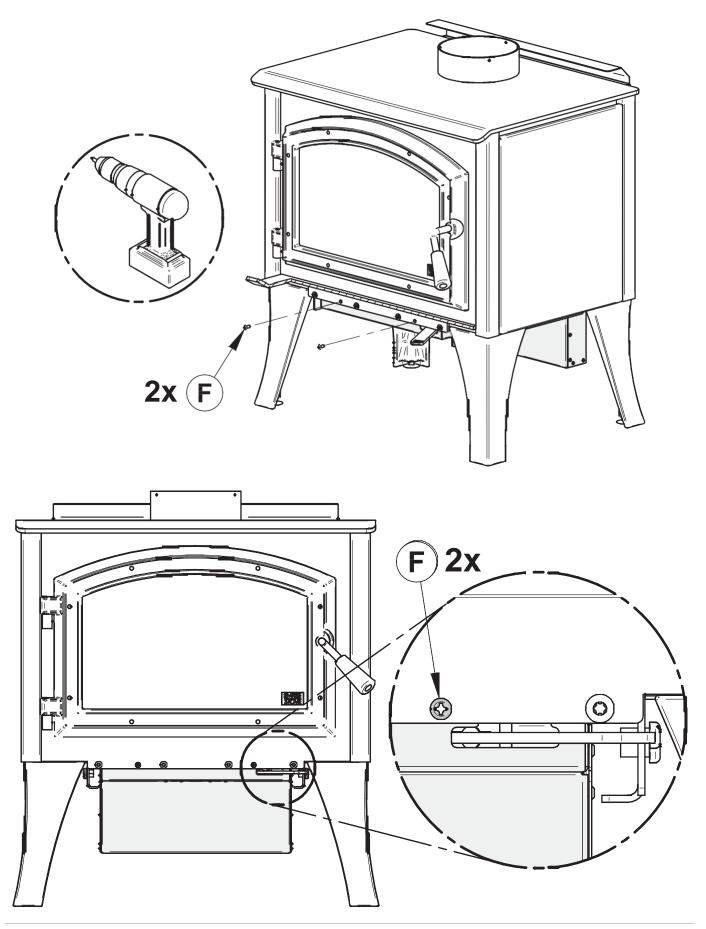

#### 5. Installation Instructions

The following images are showing a generic wood stove model. Even if your stove is different, the installation steps are identical.

Step 1. Remove and keep the screws (A, 4x) that holds the air control cover in place.

Step 5. Fix the air intake on the front of the stove with two screws  $(\mathbf{F}, 2x)$ .

Step 6. Reinstall the ash drawer (C) and the air control cover (B).

Step 7. Fix the air control cover (B) on the stove using screws (A, 4x) kept from Step 1.