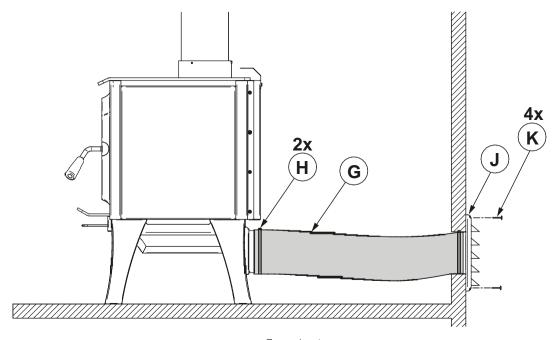

Step 8. Make a 6" x 6" (150 mm x 150 mm) opening in the outside wall behind the unit. Install a 5" insulated flexible duct (G) to the air intake adapter using a clamp (H). Attach the other end of the flexible duct to the air intake grille (J) with another clamp (H). Secure the air intake grille with 4 screws (K, 4x), not supplied in this kit.