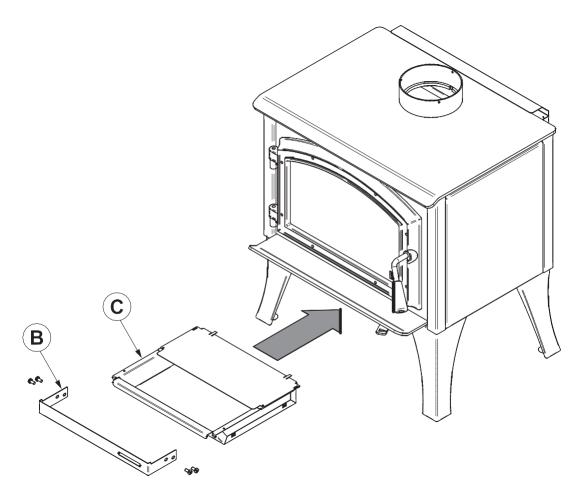

Step 2. Remove the air control cover (B) and the ash drawer (C).

Step 3. Cut to length and install strips of self-adhesive gasket (E) on the fresh air intake (D) as shown.

Step 4. Position the air intake underneath the stove and fix it at the back with two screws (F, 2x).