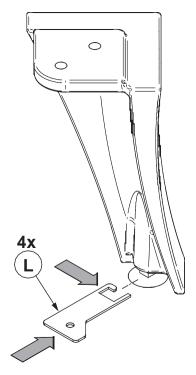

Example 1

Example 2

The fresh air intake assembly and duct should be inspected periodically to ensure that it is not obstructed.

9. For a mobile home installation, use the leg retainers (L, 4x) to secure the stove to the floor. Use the appropriate hardware (M, 4x) for the flooring.