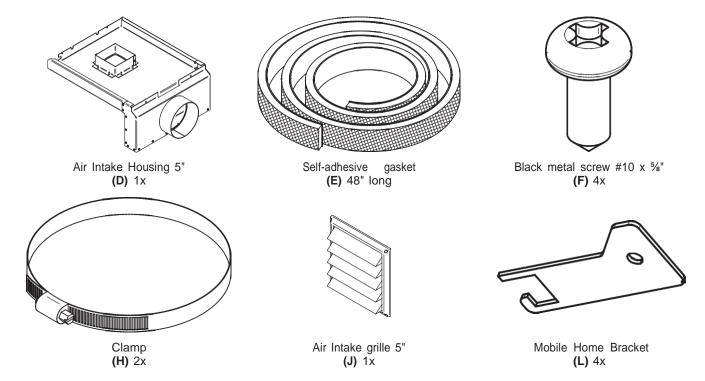

#### 2. Kit Contents

Step 2. Remove the air control cover (B) and the ash drawer (C).

Step 3. Cut to length and install strips of self-adhesive gasket (E) on the fresh air intake (D) as shown.

Step 4. Position the air intake underneath the stove and fix it at the back with two screws (F, 2x).

Step 5. Fix the air intake on the front of the stove with two screws  $(\mathbf{F}, 2x)$ .

Step 6. Reinstall the ash drawer (C) and the air control cover (B).

Step 7. Fix the air control cover (B) on the stove using screws (A, 4x) kept from Step 1.

Step 8. Make a 6" x 6" (150 mm x 150 mm) opening in the outside wall behind the unit. Install a 5" insulated flexible duct (G) to the air intake adapter using a clamp (H). Attach the other end of the flexible duct to the air intake grille (J) with another clamp (H). Secure the air intake grille with 4 screws (K, 4x), not supplied in this kit.

Example 1

Example 2

The fresh air intake assembly and duct should be inspected periodically to ensure that it is not obstructed.

9. For a mobile home installation, use the leg retainers (L, 4x) to secure the stove to the floor. Use the appropriate hardware (M, 4x) for the flooring.