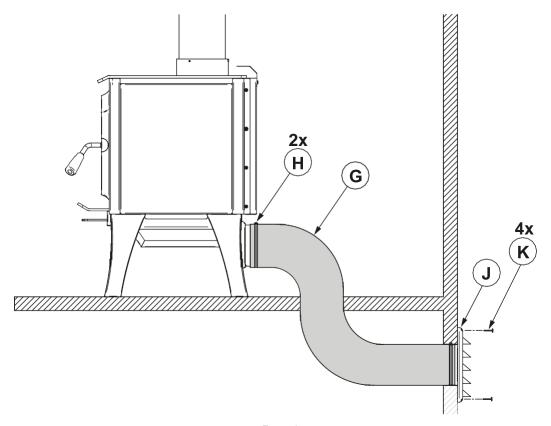

Step 8. Make a 6" x 6" (150 mm x 150 mm) opening in the outside wall behind the unit. Install a 5" insulated flexible duct (G) to the air intake adapter using a clamp (H). Attach the other end of the flexible duct to the air intake grille (J) with another clamp (H). Secure the air intake grille with 4 screws (K, 4x), not supplied in this kit.