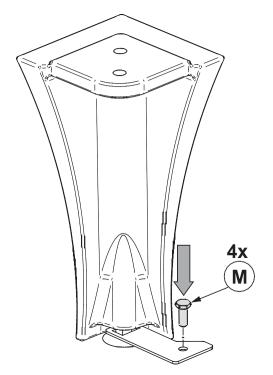

Example 1

Example 2

The fresh air intake assembly and duct should be inspected periodically to ensure that it is not obstructed.

9. For a mobile home installation, use the leg retainers (L, 4x) to secure the stove to the floor. Use the appropriate hardware (M, 4x) for the flooring.