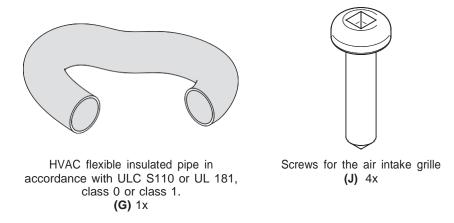

#### 3. Other Required Parts (not included)

Step 8. Make a 6" x 6" (150 mm x 150 mm) opening in the outside wall behind the unit. Install a 5" insulated flexible duct (G) to the air intake adapter using a clamp (H). Attach the other end of the flexible duct to the air intake grille (J) with another clamp (H). Secure the air intake grille with 4 screws (K, 4x), not supplied in this kit.