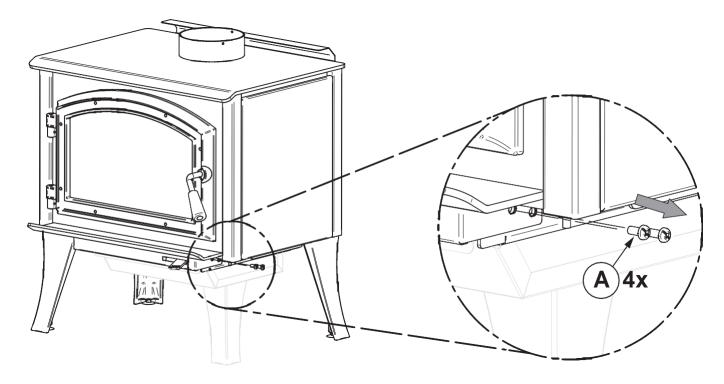

#### 5. Installation Instructions

The following images are showing a generic wood stove model. Even if your stove is different, the installation steps are identical.

Step 1. Remove and keep the screws (A, 4x) that holds the air control cover in place.