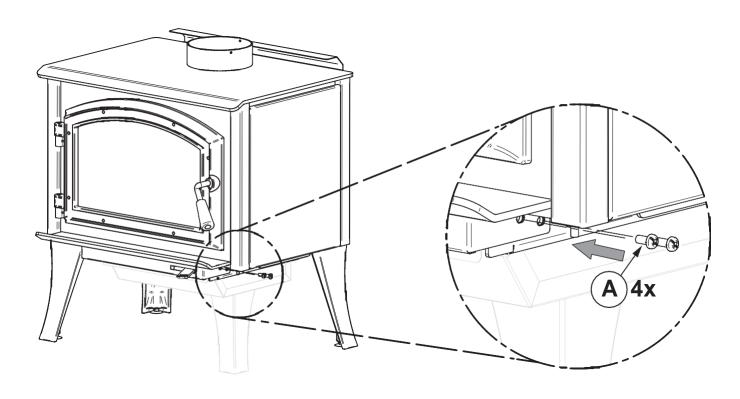

#### 5. Installation Instructions

The following images are showing a generic wood stove model. Even if your stove is different, the installation steps are identical.

Step 1. Remove and keep the screws (A, 4x) that holds the air control cover in place.

Step 5. Fix the air intake on the front of the stove with two screws  $(\mathbf{F}, 2x)$ .

Step 6. Reinstall the ash drawer (C) and the air control cover (B).

Step 7. Fix the air control cover (B) on the stove using screws (A, 4x) kept from Step 1.