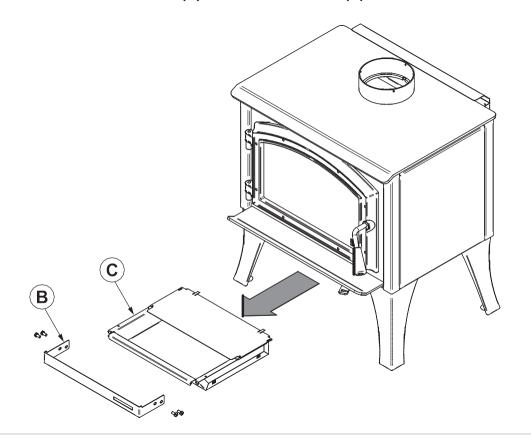

Step 2. Remove the air control cover (B) and the ash drawer (C).

Step 3. Cut to length and install strips of self-adhesive gasket (E) on the fresh air intake (D) as shown.

Step 4. Position the air intake underneath the stove and fix it at the back with two screws (F, 2x).