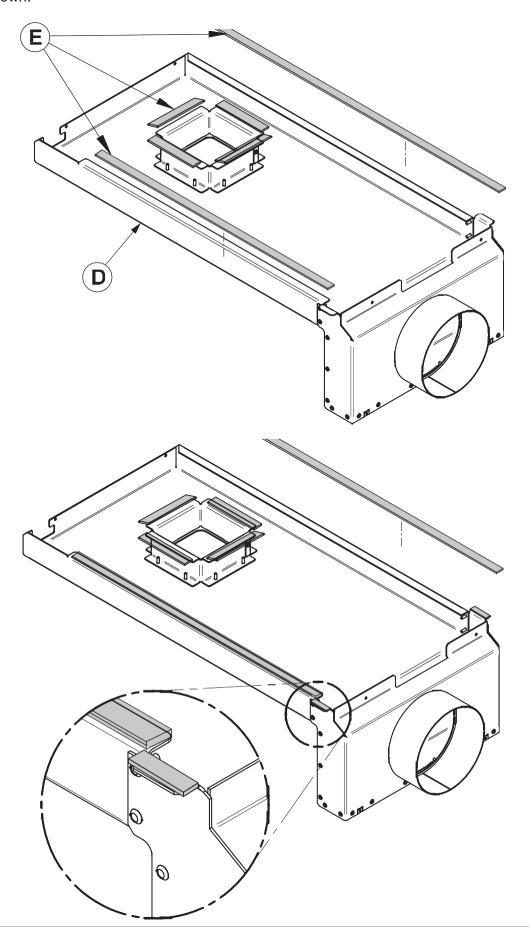

Step 2. Remove the air control cover (B) and the ash drawer (C).

Step 3. Cut to length and install strips of self-adhesive gasket (E) on the fresh air intake (D) as shown.

Step 4. Position the air intake underneath the stove and fix it at the back with two screws (F, 2x).