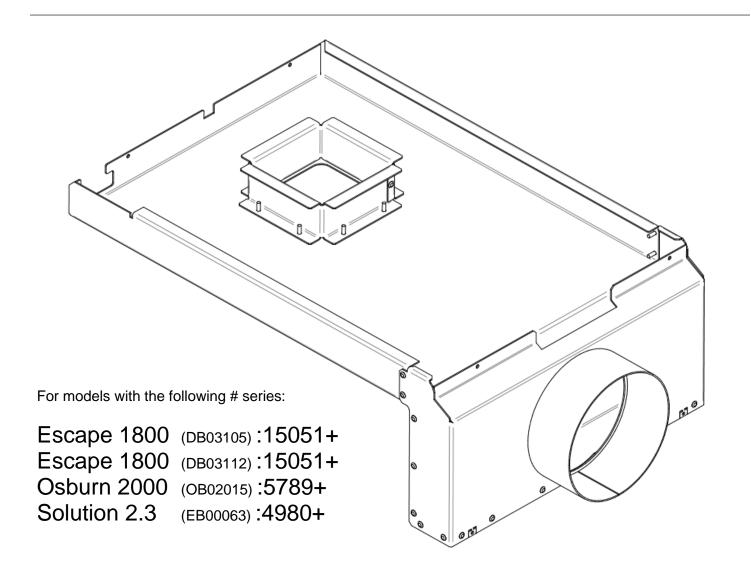

#### 5. Installation Instructions

The following images are showing a generic wood stove model. Even if your stove is different, the installation steps are identical.

Step 1. Remove and keep the screws (A, 4x) that holds the air control cover in place.

Step 2. Remove the air control cover (B) and the ash drawer (C).

Step 3. Cut to length and install strips of self-adhesive gasket (E) on the fresh air intake (D) as shown.

Step 4. Position the air intake underneath the stove and fix it at the back with two screws (F, 2x).

Step 5. Fix the air intake on the front of the stove with two screws  $(\mathbf{F}, 2x)$ .

Step 6. Reinstall the ash drawer (C) and the air control cover (B).

Step 7. Fix the air control cover (B) on the stove using screws (A, 4x) kept from Step 1.

Step 8. Make a 6" x 6" (150 mm x 150 mm) opening in the outside wall behind the unit. Install a 5" insulated flexible duct (G) to the air intake adapter using a clamp (H). Attach the other end of the flexible duct to the air intake grille (J) with another clamp (H). Secure the air intake grille with 4 screws (K, 4x), not supplied in this kit.