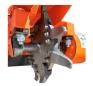

9 DIRECT DRIVE CARBIDE TEETH

DUAL LOCKING ATV TIRES (OFFROAD ONLY)

ADJUSTABLE HEAVY DUTY MOUNTED BOW HANDLE

#### **FEATURES**

- Powered by a Kohler CH440 429cc, 14 HP Command Pro Commercial Engine.
- Demolishes stumps with 9
   Carbide teeth cutting 3½ inches wide per cut.
- Cuts any diameter stump 12 inches above and 9 inches below ground.
- Extreme duty 2x2 axle with dual locking hitch pins for trouble free wheel brakes and transport over rough terrain.
- Key shut-off
- Locking throttle
- Drop Stand
- Solid bar lift handles