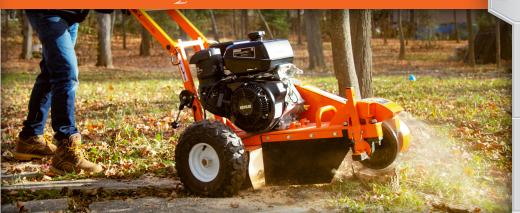

### **DESCRIPTION**

Powered by 14HP KOHLER® Command PRO commercial engine. Mounted on a Heavy Duty welded 2x2 Steel, solid frame structurally engineered for endurance performance. Extreme duty 2x2 axle with dual locking hitch pins for trouble free wheel brakes and transport over rough terrain. Direct Power Drive delivers 3600RPM and 22.7 Gross Torque FT lb to a 12 inch solid steel cutting wheel mounted on premium pillar bearings. Demolishes stumps with 9 Carbide teeth cutting 3½ inches wide per cut. Cuts any diameter stump 12" above and 9 in below ground. Designed and manufactured for Strength, Durability and Performance. Features Key shut-off, locking throttle, drop stand, solid bar lift handles.

#### **FEATURES**

- Powered by a Kohler CH440 429cc, 14 HP Command Pro Commercial Engine.
- Demolishes stumps with 9
   Carbide teeth cutting 3½ inches wide per cut.
- Cuts any diameter stump 12 inches above and 9 inches below ground.
- Extreme duty 2x2 axle with dual locking hitch pins for trouble free wheel brakes and transport over rough terrain.
- Key shut-off
- Locking throttle
- Drop Stand
- Solid bar lift handles