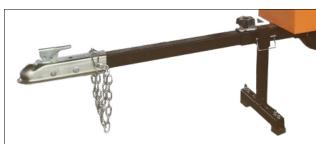

3600 Rpm Cyclonic Chippers. Direct Drive, Dual Swing Chutes for quick drum access.

6 inch chipping capacities with reversible dual edge high speed cutting blades. Auto Adjusting Cyclonic drum chamber deteriorates trees and brush up to 6 inches in diameter all from one feed chute. Large quick open hopper, truck bed height chip chute with adjustable cast iron rotating hood, easy drop stand, removable tow bar, 2 inch hitch.

## 6" CYCLONIC DIRECT DRIVE WOOD CHIPPERS

**OPC506** 

**45Mph Dot Tires** 

2 inch removable tow bar

**Extended Axle - Dual Swing Chutes** 

**Lock Out Keys**