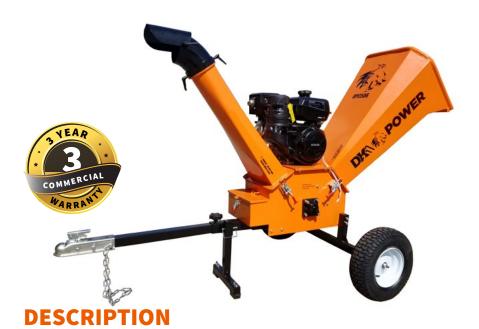

3600 Rpm Cyclonic Chippers. Direct Drive, Dual Swing Chutes for quick drum access.

6 inch chipping capacities with reversible dual edge high speed cutting blades. Auto Adjusting Cyclonic drum chamber deteriorates trees and brush up to 6 inches in diameter all from one feed chute. Large quick open hopper, truck bed height chip chute with adjustable cast iron rotating hood, easy drop stand, removable tow bar, 2 inch hitch.

Premium built-in tool box, Key shutoff with lock out safety switch. Extended 48 inch safety stability axle with DOT tires. Safety kit includes, tools, glasses, ear protection and gloves. Integrated chute handles, powder coated for durability.

## 6" CYCLONIC DIRECT DRIVE WOOD CHIPPERS

**OPC506** 

**45Mph Dot Tires** 

2 inch removable tow bar

**Extended Axle - Dual Swing Chutes** 

**Lock Out Keys**