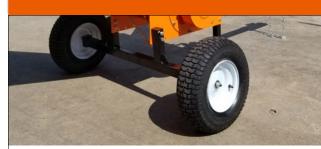

Premium built-in tool box, Key shutoff with lock out safety switch. Extended 48 inch safety stability axle with DOT tires. Safety kit includes, tools, glasses, ear protection and gloves. Integrated chute handles, powder coated for durability.

## **SPECIFICATIONS**

| Part Number:         | OPC506                                     |
|----------------------|--------------------------------------------|
| Engine Model         | Kohler                                     |
| Engine               | 9.5 OR 14 HP Command Pro Commercial        |
| Rated Power[Kw(Hp)]  | 14 Hp – 6 In Chipper                       |
| Rated Speed(Rpm)     | 3600                                       |
| Tires                | Dot 45 Mph                                 |
| Wheelbase            | 47"                                        |
| Tree Diameter        | 8"                                         |
| Cutting Blades       | Dual Reversible Double Edge Swords         |
| Shredder             | Auto Adjusting 6In To 1/8 In Materials     |
| Gearbox              | Dual Direct Drive                          |
| Expulsion Chute      | Adjustable 180 Degrees – Pickup Bed Height |
| Assembled Dimensions | 102 x 47 x 59"                             |
| Weight               | 375 Lbs                                    |