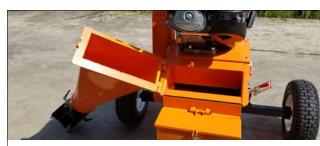

3600 Rpm Cyclonic Chippers. Direct Drive, Dual Swing Chutes for quick drum access.

6 inch chipping capacities with reversible dual edge high speed cutting blades. Auto Adjusting Cyclonic drum chamber deteriorates trees and brush up to 6 inches in diameter all from one feed chute. Large quick open hopper, truck bed height chip chute with adjustable cast iron rotating hood, easy drop stand, removable tow bar, 2 inch hitch.

Premium built-in tool box, Key shutoff with lock out safety switch. Extended 48 inch safety stability axle with DOT tires. Safety kit includes, tools, glasses, ear protection and gloves. Integrated chute handles, powder coated for durability.