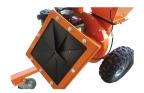

#### **DESCRIPTION**

ATV towable 3 inch 4000 RPM Direct Drive combo chipper shredder with a vacuum kit. Double cutting blades with direct shaft drive centrifugal force deteriorates Trees, Branches, Leaves, and Garden composting.

### **FEATURES**

- Powered by a KOHLER® CH270 7 HP Command Pro Commercial Engine.
- Direct drive combo chipper shredder with dual carbide chip & quad hammer shredders
- Perfect for trees, branches, leaves and garden composting
- Extra large feed chutes
- Drop stand and handy removable tow bar
- ATV-locking wheels (Off-road only)
- · Vacuum kit included
- · Removable key shutoff
- 4-stage cyclonic air filter system
- Includes 3 year KOHLER®
   Commercial Warranty and 1 Year
   DK2 Chassis Warranty