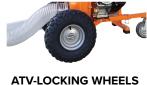

#### **SPECIFICATION**

| ENGINE MODEL              | KOHLER CH270                               |
|---------------------------|--------------------------------------------|
| ENGINE                    | 7 HP 4000 RPM<br>Command Pro<br>Commercial |
| TIRES                     | ATV-Locking<br>OFF-ROAD ONLY               |
| WHEELBASE                 | 28"                                        |
| TREE DIAMETER             | 3"                                         |
| CUTTING BLADES            | Dual Carbide Blades                        |
| CHIPPER SHREDDER & VACUUM | Leaves, Brush, Garden<br>Compost           |
| GEARBOX                   | Direct Drive                               |
| EXPULSION CHUTE           | Adjustable                                 |
| DIMENSIONS                | 63" x 32" x 43"                            |
| WEIGHT                    | 170 lb                                     |
| SHIPPING DIMENSIONS       | 43" x 23" x 22"                            |
| SHIPPING WEIGHT           | 199 lb                                     |
| WARRANTY                  | 3 Year Engine<br>1 Year Chassis            |

**VACUUM KIT INCLUDED** 

EXTRA LARGE FEED & TOP LOADING CHUTES

ATV-LOCKING WHEELS OFF-ROAD ONLY

**TOW BAR & HITCH INCLUDED** 

### **FEATURES**

- Powered by a KOHLER® CH270 7 HP Command Pro Commercial Engine.
- Direct drive combo chipper shredder with dual carbide chip & quad hammer shredders
- Perfect for trees, branches, leaves and garden composting
- Extra large feed chutes
- Drop stand and handy removable tow bar
- ATV-locking wheels (Off-road only)
- · Vacuum kit included
- · Removable key shutoff
- 4-stage cyclonic air filter system
- Includes 3 year KOHLER®
   Commercial Warranty and 1 Year
   DK2 Chassis Warranty

# OFF-ROAD ONLY MAX SPEED 15 MPH