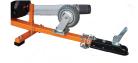

#### **DESCRIPTION**

ATV towable 3 inch 4000 RPM Direct Drive combo chipper shredder with a vacuum kit. Double cutting blades with direct shaft drive centrifugal force deteriorates Trees, Branches, Leaves, and Garden composting.

Additional premium features include extra large feed chutes, drop stand and handy removable tow bar, locking wheels, removable key shutoff, 4 Stage cyclonic filter system, a 7HP KOHLER® CH270 Command PRO Engine and a 3YR Commercial warranty.

**VACUUM KIT INCLUDED** 

EXTRA LARGE FEED & TOP LOADING CHUTES

ATV-LOCKING WHEELS OFF-ROAD ONLY

**TOW BAR & HITCH INCLUDED** 