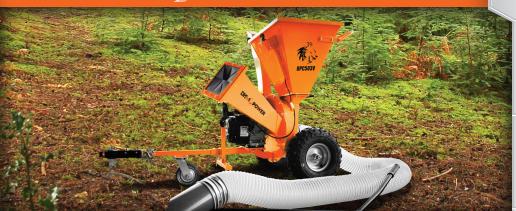

# 3 INCH 3-IN-1 CHIPPER SHREDDER & VACUUM

**-EATURES** 

#### **DESCRIPTION**

ATV towable 3 inch 4000 RPM Direct Drive combo chipper shredder with a vacuum kit. Double cutting blades with direct shaft drive centrifugal force deteriorates Trees, Branches, Leaves, and Garden composting.

Additional premium features include extra large feed chutes, drop stand and handy removable tow bar, locking wheels, removable key shutoff, 4 Stage cyclonic filter system, a 7HP KOHLER® CH270 Command PRO Engine and a 3YR Commercial warranty.

### **FEATURES**

- Powered by a KOHLER® CH270 7 HP Command Pro Commercial Engine.
- Direct drive combo chipper shredder with dual carbide chip & quad hammer shredders
- Perfect for trees, branches, leaves and garden composting
- Extra large feed chutes
- Drop stand and handy removable tow bar
- ATV-locking wheels (Off-road only)
- · Vacuum kit included
- · Removable key shutoff
- 4-stage cyclonic air filter system
- Includes 3 year KOHLER®
   Commercial Warranty and 1 Year
   DK2 Chassis Warranty