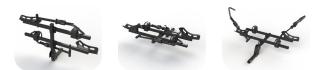

COMPACT FOLDING CAPABILITIES FOR EASY STORAGE AND REAR VEHICLE ACCESS HOLDS UP TO 2 BIKES

## **FEATURES**

- Heavy-duty powder coated steel construction
- Fits over a 2" hitch receiver
- Padded universal top clamp
- Adjustable base to fit most size tires
- Effortless loading and unloading
- Safely hauls up to 2 bicycles, including e-bikes, mountain bikes, road bikes, and fat tire bikes
- Super compact folding capability for easy storage
- Access your hatch or tailgate while the hauler is attached