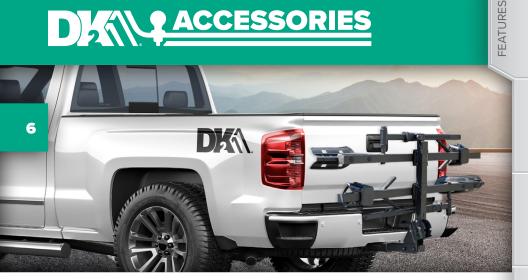

## DESCRIPTION

Adventure knows no bounds with the DK2 BCR690E E-Bike Hauler. Built to conveniently load 2 bikes of any size, you and a friend or family member can ride off-road, in the city, or wherever your journey takes you. With effortless loading capabilities and a revolutionary pivot feature that gives you access to your tailgate or hatchback, your only concern will be where to go next.

## **HITCH-MOUNTED E-BIKE HAULER**

## **FEATURES**

- Heavy-duty powder coated steel construction
- Fits over a 2" hitch receiver
- Padded universal top clamp
- Adjustable base to fit most size tires
- Effortless loading and unloading
- Safely hauls up to 2 bicycles, including e-bikes, mountain bikes, road bikes, and fat tire bikes
- Super compact folding capability for easy storage
- Access your hatch or tailgate while the hauler is attached