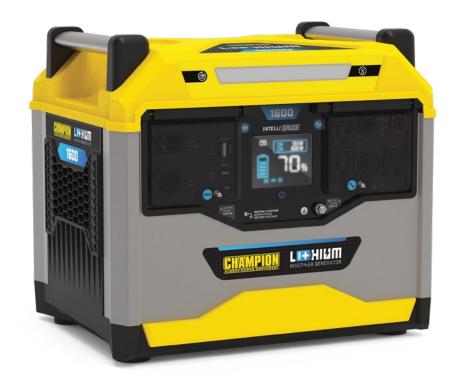

# **PORTABLE POWER STATION**

POWERING YOUR life.

# > Model 100594

UPC **817198025322** 

∑★ Warranty 3 Years or 1000 cycles

1638 WATT HOURS

# **LI-ION TECHNOLOGY**

delivers long-lasting fade-free power

# **ULTRA FAST CHARGE**

recharge to 80% in 2.8 HR. (AC)

## **EXPANDABLE CAPACITY**

add expansion batteries to increase run time

### **PARALLEL READY**

link 2 units to double your power

DC

12 V DC

AC

APP MC4 (x3)

**Battery Port** 

Champion's 1638-Wh portable power station is lithium-ion battery-powered meaning no gas and no emissions. Add solar panels to convert it into a clean solar generator or charge with standard household outlets. Plus, link up to 10 expansion batteries to extend your run time. (Solar panels and batteries sold separately)