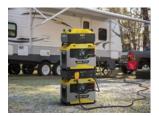

## **EXPANDABLE CAPACITY**

add expansion batteries to increase run time

### **PARALLEL READY**

link 2 units to double your power

DC

12 V DC

AC

APP MC4 (x3)

**Battery Port** 

Champion's 1638-Wh portable power station is lithium-ion battery-powered meaning no gas and no emissions. Add solar panels to convert it into a clean solar generator or charge with standard household outlets. Plus, link up to 10 expansion batteries to extend your run time. (Solar panels and batteries sold separately)