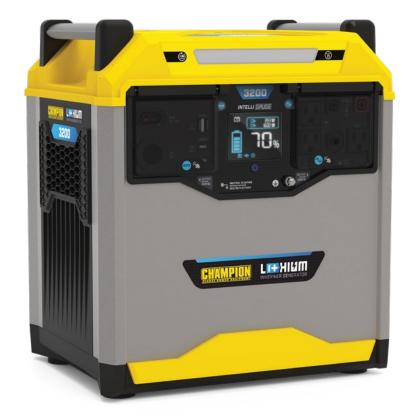

# **PORTABLE POWER STATION**

POWERING YOUR life.

# > Model 100593

UPC **817198022512** 

∑★ Warranty 3 Years or 1000 cycles

103276 WATT HOURS

### **LI-ION TECHNOLOGY**

delivers long-lasting fade-free power

# **ULTRA FAST CHARGE**

recharge to 80% in 6.3 HR. (AC)

#### **EXPANDABLE CAPACITY**

add expansion batteries to increase run time

#### **PARALLEL READY**

link 2 units to double your power

DC

12 V DC

AC

**Parallel** 

APP MC4 (x3)

**Battery Port** 

## **Q** Specifications

| •                        |                                |
|--------------------------|--------------------------------|
| WATTS (Surge/Peak)       | 3200 (3 sec.) / 4500 (0.5 sec) |
| VOLTAGE (V) AC           | 120                            |
| AC AMPS @ 120V (Running) | 13.3                           |
| OUTPUT FREQUENCY         | 60 Hz                          |
| GROUNDING TYPE           | Neutral Floating               |
| PHASE                    | Single                         |
| RATED OUTPUT (V)         | 46.8                           |
| MAX OUTPUT (V)           | 55                             |
| CAPACITY (Wh)            | 3276                           |
| WARRANTY                 | 3 Years or 1000 Cycles         |