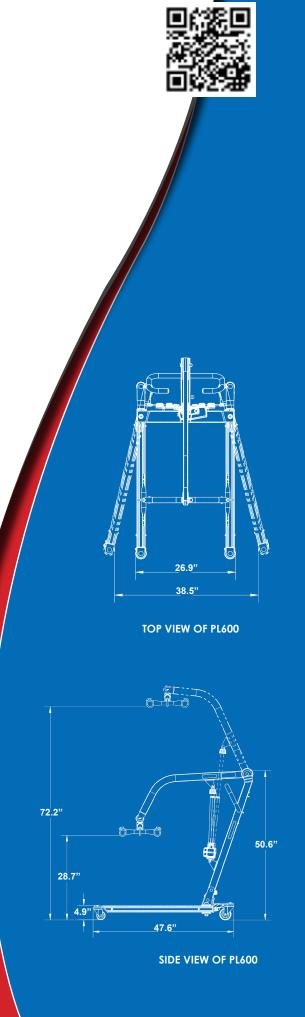

## | **DIMENSIONS**

| Key dimensions of PL600                  |                |
|------------------------------------------|----------------|
| maximum capacity                         | 600Lb / 273 Kg |
| external base width (closed)             | 26.4"          |
| internal leg width (opened)              | 39.2"          |
| upright mast height                      | 51.3"          |
| overall base length                      | 47.3"          |
| base height                              | 4.9''          |
| minimum lifting height with speader bar  | 26.3"          |
| maximum lifting height with spreader bar | 68.7"          |
| net weight                               | 123lb / 56kgs  |
| shipping weight                          | 139lb / 63kgs  |