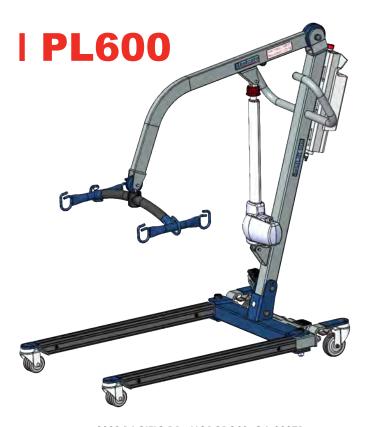

## BESTLIFT®

## PL600 | FULL BODY PATIENT LIFT

The BestLift® PL600 is one of the latest ProCare products. Ergonomically designed to reduce and eliminate back injuries among professional caregivers. Providing comfort and dignity for users.