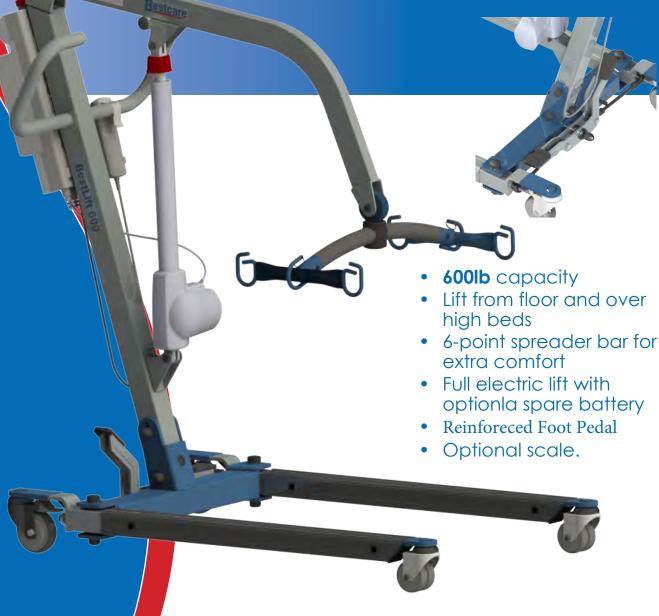

## PL600 | FULL BODY PATIENT LIFT

The BestLift® PL600 is one of the latest ProCare products. Ergonomically designed to reduce and eliminate back injuries among professional caregivers. Providing comfort and dignity for users.

## | **DIMENSIONS**

| Key dimensions of PL600                  |                |
|------------------------------------------|----------------|
| maximum capacity                         | 600Lb / 273 Kg |
| external base width (closed)             | 26.4"          |
| internal leg width (opened)              | 39.2"          |
| upright mast height                      | 51.3"          |
| overall base length                      | 47.3"          |
| base height                              | 4.9''          |
| minimum lifting height with speader bar  | 26.3"          |
| maximum lifting height with spreader bar | 68.7"          |
| net weight                               | 123lb / 56kgs  |
| shipping weight                          | 139lb / 63kgs  |