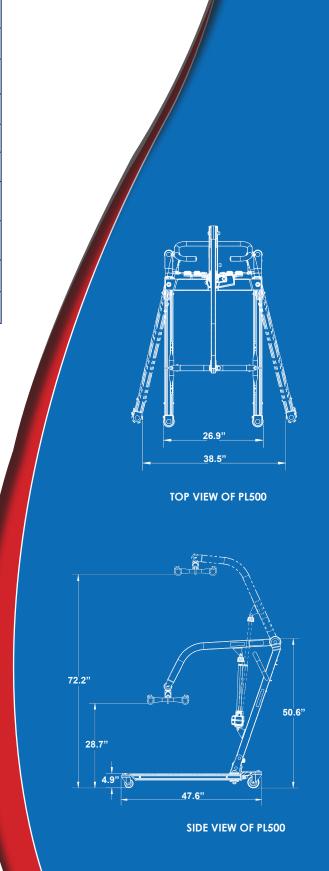

## **DIMENSIONS**

| Key dimensions of PL500                  |                 |
|------------------------------------------|-----------------|
| maximum capacity                         | 500Lb / 228 Kg  |
| external base width (closed)             | 26.9"           |
| internal leg width (opened)              | 38.5''          |
| upright mast height                      | 50.6"           |
| overall base length                      | 47.6"           |
| base height                              | 4.9''           |
| minimum lifting height with speader bar  | 28.7"           |
| maximum lifting height with spreader bar | 72.2"           |
| net weight                               | 98lb / 44.5kgs  |
| shipping weight                          | 122lb / 55.3kgs |