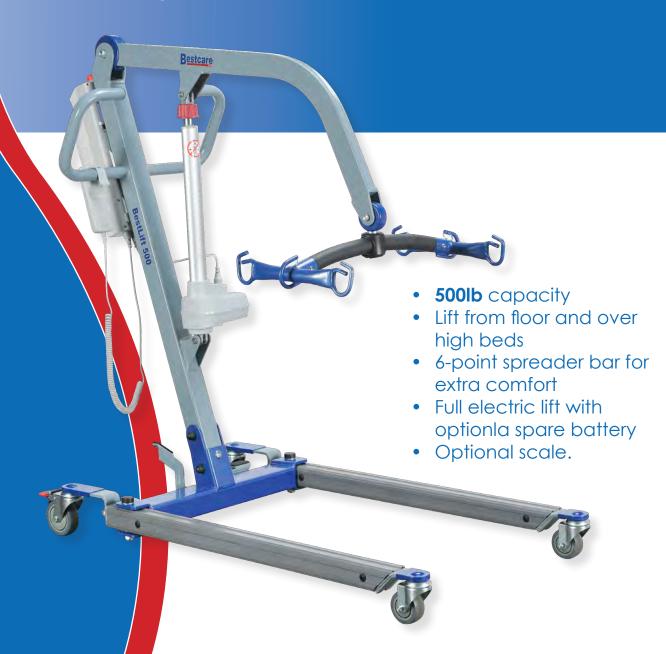

## PL500 | FULL BODY PATIENT LIFT

The BestLift™ PL500 is one of the latest ProCare products. Ergonomically designed to reduce and eliminate back injuries among professional caregivers. Providing comfort and dignity for users.

## **DIMENSIONS**

| Key dimensions of PL500                  |                 |
|------------------------------------------|-----------------|
| maximum capacity                         | 500Lb / 228 Kg  |
| external base width (closed)             | 26.9"           |
| internal leg width (opened)              | 38.5''          |
| upright mast height                      | 50.6"           |
| overall base length                      | 47.6"           |
| base height                              | 4.9''           |
| minimum lifting height with speader bar  | 28.7"           |
| maximum lifting height with spreader bar | 72.2"           |
| net weight                               | 98lb / 44.5kgs  |
| shipping weight                          | 122lb / 55.3kgs |