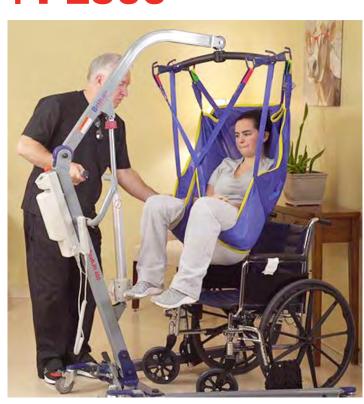

## PL500 | FULL BODY PATIENT LIFT

The BestLift™ PL500 is one of the latest ProCare products. Ergonomically designed to reduce and eliminate back injuries among professional caregivers. Providing comfort and dignity for users.