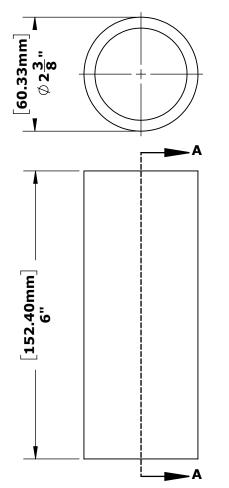

## **SPECIFICATIONS:**

THE AQUA CREEK PRODUCTS SCOUT-ELKHORN LIFT ADAPTER SHALL BE A SLEEVE TYPE ANCHOR ADAPTER, USED TO ADAPT A  $\emptyset$ 1.90"X6.00" POST TO A  $\emptyset$ 2.38" INSIDE DIAMETER ANCHOR THAT IS ATLEAST 6.00" DEEP. THE ADAPTER SHALL BE MADE FROM BRONZE.

## **TOLERANCES**

DIMENSIONS ARE IN INCHES UNLESS OTHERWISE SHOWN FRACTIONAL: ..... ±1/16 ANGULAR: ..... ±1° TWO PLACE DECIMAL: .... ±.01 THREE PLACE DECIMAL: .. ±.005 **ANCHOR - ADAPTER SLEEVE 2.38X1.90 ELKHORN ADAPTER - INV02302 PART NO. F-824** 