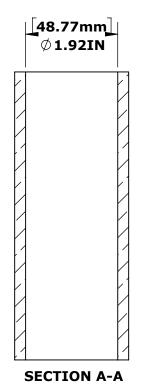

## **SPECIFICATIONS:**

THE AQUA CREEK PRODUCTS SCOUT-ELKHORN LIFT ADAPTER SHALL BE A SLEEVE TYPE ANCHOR ADAPTER, USED TO ADAPT A  $\emptyset$ 1.90"X6.00" POST TO A  $\emptyset$ 2.38" INSIDE DIAMETER ANCHOR THAT IS ATLEAST 6.00" DEEP. THE ADAPTER SHALL BE MADE FROM BRONZE.

## **TOLERANCES**

DIMENSIONS ARE IN INCHES UNLESS OTHERWISE SHOWN FRACTIONAL: ..... ±1/16 ANGULAR: ..... ±1° TWO PLACE DECIMAL: .... ±.01 THREE PLACE DECIMAL: .. ±.005 **ANCHOR - ADAPTER SLEEVE 2.38X1.90 ELKHORN ADAPTER - INV02302 PART NO. F-824** 