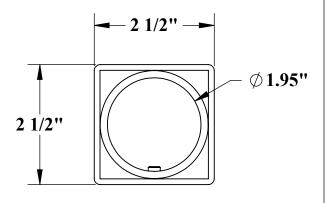

## **SPECIFICATIONS:**

**MATERIAL:** 

OUTER TUBE: 2 1/2" SQ. X .120" WALL TUBING, TYPE 304 SS

INNER TUBE: 2" SCH-80 PIPE, TYPE 304 SS

SETSCREW: 1/4"-20 X 3/8" SETSCREW, TYPE 316 SS

**WEIGHT: 3.8 LBS** 

NOTE: THE SCOUT-SPLASH ADAPTER IS ATTAHCED TO THE LIFT (POST) AND STAYS ON THE LIFT WHEN REMOVED FROM THE ANCHOR.