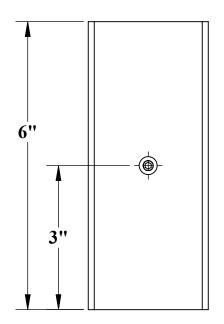

## **SPECIFICATIONS:**

**MATERIAL:** 

OUTER TUBE: 2 1/2" SQ. X .120" WALL TUBING, TYPE 304 SS

INNER TUBE: 2" SCH-80 PIPE, TYPE 304 SS

SETSCREW: 1/4"-20 X 3/8" SETSCREW, TYPE 316 SS

**WEIGHT: 3.8 LBS** 

NOTE: THE SCOUT-SPLASH ADAPTER IS ATTAHCED TO THE LIFT (POST) AND STAYS ON THE LIFT WHEN REMOVED FROM THE ANCHOR.