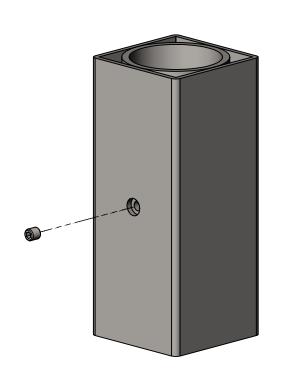

## **SCOUT-SPLASH ADAPTER**

## **SPECIFICATIONS:**

**MATERIAL:** 

OUTER TUBE: 2 1/2" SQ. X .120" WALL TUBING, TYPE 304 SS

INNER TUBE: 2" SCH-80 PIPE, TYPE 304 SS

SETSCREW: 1/4"-20 X 3/8" SETSCREW, TYPE 316 SS

**WEIGHT: 3.8 LBS** 

NOTE: THE SCOUT-SPLASH ADAPTER IS ATTAHCED TO THE LIFT (POST) AND STAYS ON THE LIFT WHEN REMOVED FROM THE ANCHOR.