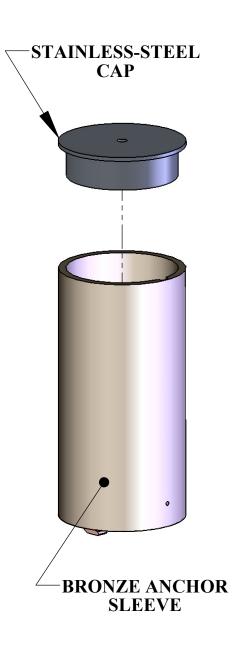

## **SPECIFICATIONS:**

THE AQUA CREEK PRODUCTS' TITAN AND SUPER POWER EZ ANCHOR SHALL BE MADE FROM BRONZE, WITH A POLYETHYLENE (HDPE) PLUG. IT SHALL HAVE A GROUNDING LUG FOR GROUNDING/BONDING THE ANCHOR/LIFT. IT SHALL ALSO INCLUDE A STAINLESS STEEL SAFETY CAP; TO BE USED WHEN THE ANCHOR IS EMPTY.