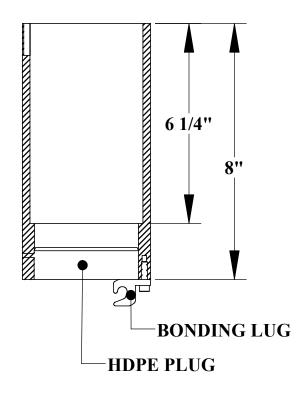

## **SPECIFICATIONS:**

THE AQUA CREEK PRODUCTS' TITAN AND SUPER POWER EZ ANCHOR SHALL BE MADE FROM BRONZE, WITH A POLYETHYLENE (HDPE) PLUG. IT SHALL HAVE A GROUNDING LUG FOR GROUNDING/BONDING THE ANCHOR/LIFT. IT SHALL ALSO INCLUDE A STAINLESS STEEL SAFETY CAP; TO BE USED WHEN THE ANCHOR IS EMPTY.