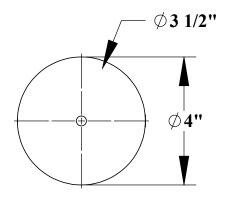

## **SPECIFICATIONS:**

THE AQUA CREEK PRODUCTS' TITAN AND SUPER POWER EZ ANCHOR SHALL BE MADE FROM BRONZE, WITH A POLYETHYLENE (HDPE) PLUG. IT SHALL HAVE A GROUNDING LUG FOR GROUNDING/BONDING THE ANCHOR/LIFT. IT SHALL ALSO INCLUDE A STAINLESS STEEL SAFETY CAP; TO BE USED WHEN THE ANCHOR IS EMPTY.